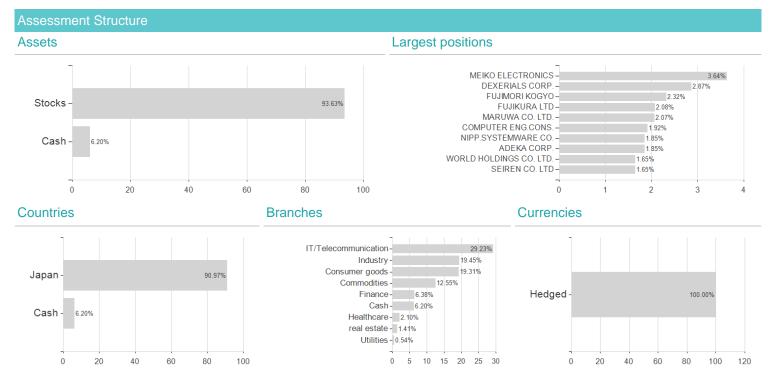

NAV. 2 The Mountain-View Data Fund Rating calculates a computative ranking for funds using yield, volatility and trend data. For more information visit MVD Funds Rating

DISCLAIMER: The information on this page are for informational purposes only and should neither an offer to sell nor a solicitation for the purchase of the security or recommendation in favor of the security to be understood, baha GmbH assumes no liability despite thorough searches for the accuracy of the data. Funds data from: www.mountain-view.com. Fact Sheet created by: www.baha.com Created: 05/18/202-

## BNPP F.Japan Small Cap IH USD / LU1104111627 / A2DS7Q / BNP PARIBAS AM (LU)

3 Displays the Ethical-Dynamical Ratio calculated according to standard criteria. The maximum value is 100. For more information visit EDA