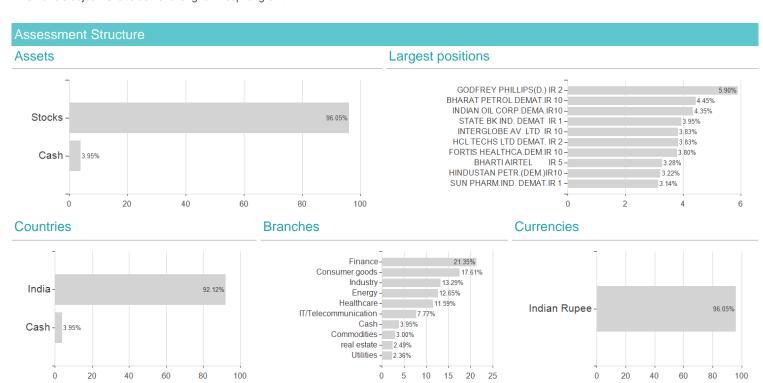

# Jupiter India Select D EUR Acc / LU0946219846 / A1W1DY / Jupiter AM Int.

The Fund will invest primarily in the shares and related securities of companies which have their registered office or exercise the predominant part of their economic activities in India. The Fund may also invest in the shares of companies operating or residing in Pakistan, Bangladesh, Sri Lanka, Bhutan, Nepal and the Maldives.