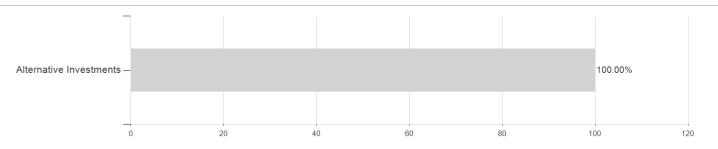

## Invesco Bal.-R.All.12% Fd.C Acc USD H / LU1590492994 / A2DP05 / Invesco Management



### Distribution permission

Austria, Germany, Switzerland, Luxembourg

<sup>1</sup> Important note on update status: The displayed date refers exclusively to the calculation of the NAV.
2 The Mountain-View Data Fund Rating calculates a computative ranking for funds using yield, volatility and trend data. For more information visit MVD Funds Rating

<sup>3</sup> Displays the Ethical-Dynamical Ratio calculated according to standard criteria. The maximum value is 100. For more information visit EDA





# Invesco Bal.-R.All.12% Fd.C Acc USD H / LU1590492994 / A2DP05 / Invesco Management

#### Assessment Structure

## Assets



### Countries