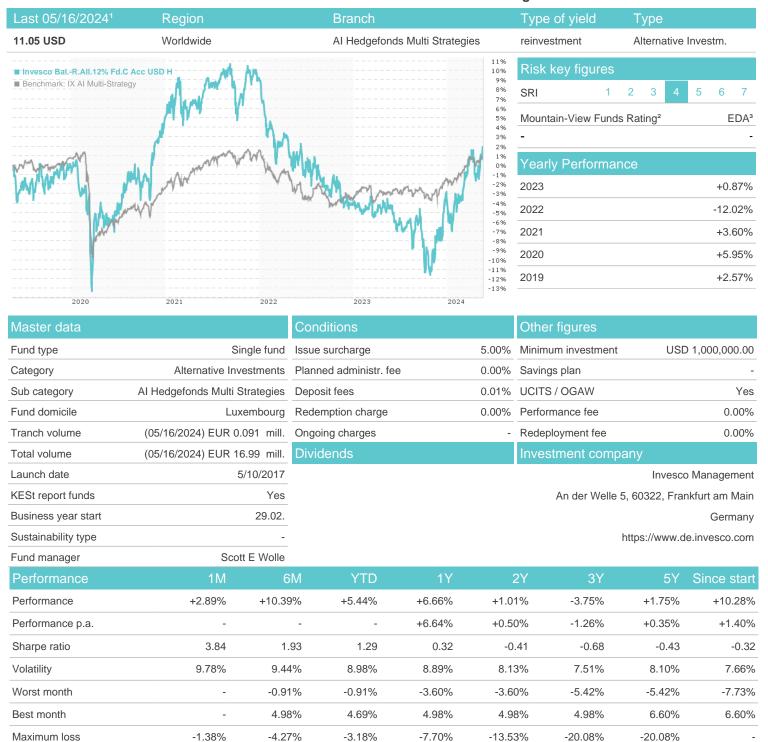

## Invesco Bal.-R.All.12% Fd.C Acc USD H / LU1590492994 / A2DP05 / Invesco Management

### Distribution permission

Austria, Germany, Switzerland, Luxembourg

<sup>1</sup> Important note on update status: The displayed date refers exclusively to the calculation of the NAV.
2 The Mountain-View Data Fund Rating calculates a computative ranking for funds using yield, volatility and trend data. For more information visit MVD Funds Rating

<sup>3</sup> Displays the Ethical-Dynamical Ratio calculated according to standard criteria. The maximum value is 100. For more information visit EDA