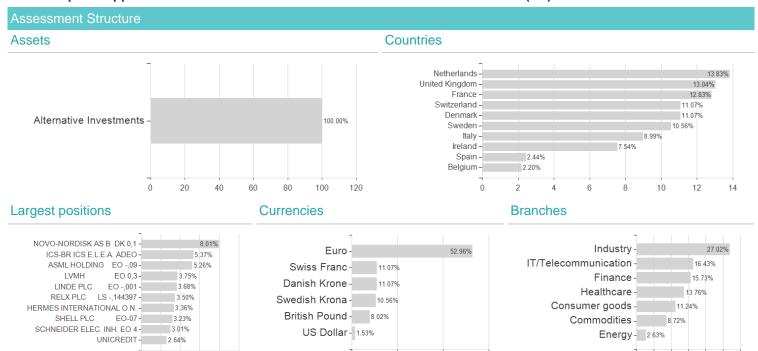

## BSF European Opport.Extension F.D4 GBP / LU0827973438 / A1J55P / BlackRock (LU)

8