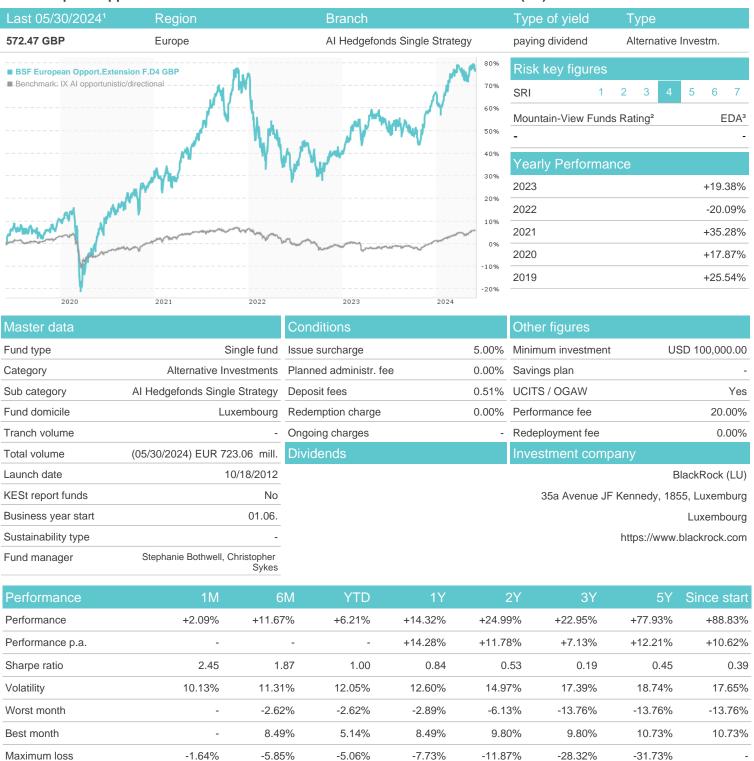

## BSF European Opport.Extension F.D4 GBP / LU0827973438 / A1J55P / BlackRock (LU)