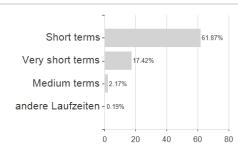

## iShares \$ Floating Rate Bd.U.E.USD D / IE00BZ048462 / A2DS7X / BlackRock AM (IE)

**Duration** 