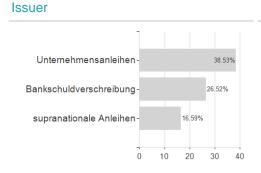

## iShares \$ Floating Rate Bd.U.E.USD D / IE00BZ048462 / A2DS7X / BlackRock AM (IE)



## Distribution permission

Austria, Germany, Switzerland

<sup>1</sup> Important note on update status: The displayed date refers exclusively to the calculation of the NAV.
2 The Mountain-View Data Fund Rating calculates a computative ranking for funds using yield, volatility and trend data. For more information visit MVD Funds Rating

<sup>3</sup> Displays the Ethical-Dynamical Ratio calculated according to standard criteria. The maximum value is 100. For more information visit EDA





## iShares \$ Floating Rate Bd.U.E.USD D / IE00BZ048462 / A2DS7X / BlackRock AM (IE)



**Duration**