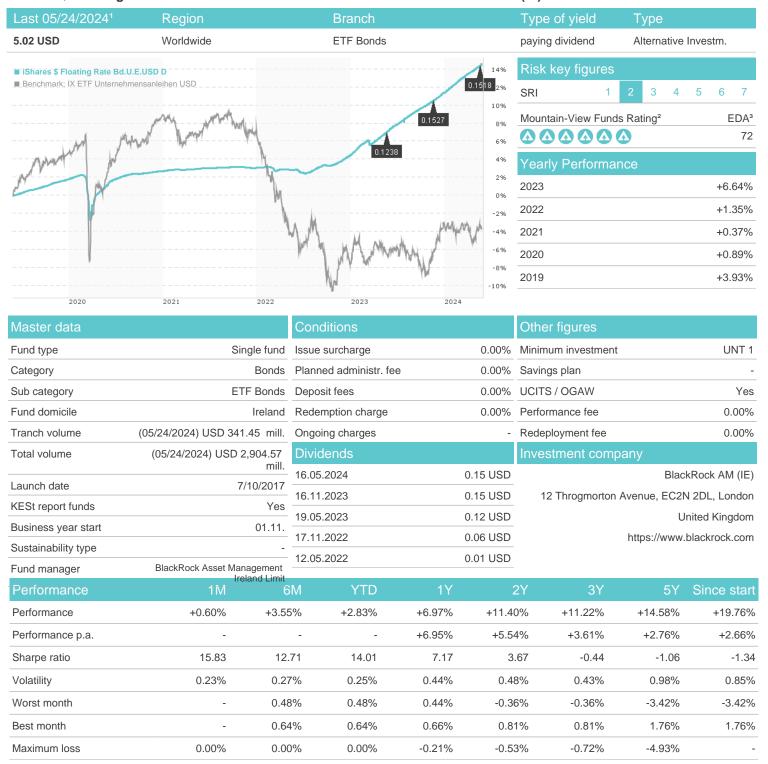

## Distribution permission

Austria, Germany, Switzerland

<sup>1</sup> Important note on update status: The displayed date refers exclusively to the calculation of the NAV.
2 The Mountain-View Data Fund Rating calculates a computative ranking for funds using yield, volatility and trend data. For more information visit MVD Funds Rating

<sup>3</sup> Displays the Ethical-Dynamical Ratio calculated according to standard criteria. The maximum value is 100. For more information visit EDA