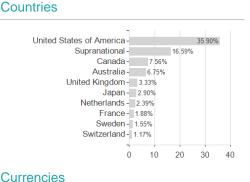

## iShares \$ Floating Rate Bd.U.E.USD D / IE00BZ048462 / A2DS7X / BlackRock AM (IE)



## Distribution permission

Austria, Germany, Switzerland

<sup>1</sup> Important note on update status: The displayed date refers exclusively to the calculation of the NAV.
2 The Mountain-View Data Fund Rating calculates a computative ranking for funds using yield, volatility and trend data. For more information visit MVD Funds Rating

<sup>3</sup> Displays the Ethical-Dynamical Ratio calculated according to standard criteria. The maximum value is 100. For more information visit EDA





## iShares \$ Floating Rate Bd.U.E.USD D / IE00BZ048462 / A2DS7X / BlackRock AM (IE)



**Duration**