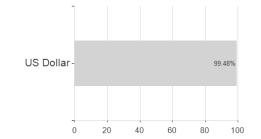

## iShares \$ Floating Rate Bd.U.E.USD D / IE00BZ048462 / A2DS7X / BlackRock AM (IE)

**Duration** 