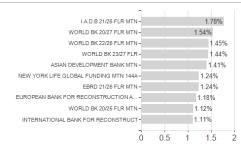

## iShares \$ Floating Rate Bd.U.E.USD D / IE00BZ048462 / A2DS7X / BlackRock AM (IE)



## Distribution permission

Austria, Germany, Switzerland

<sup>1</sup> Important note on update status: The displayed date refers exclusively to the calculation of the NAV.
2 The Mountain-View Data Fund Rating calculates a computative ranking for funds using yield, volatility and trend data. For more information visit MVD Funds Rating

<sup>3</sup> Displays the Ethical-Dynamical Ratio calculated according to standard criteria. The maximum value is 100. For more information visit EDA





## iShares \$ Floating Rate Bd.U.E.USD D / IE00BZ048462 / A2DS7X / BlackRock AM (IE)



**Duration**