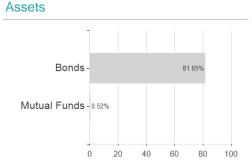

## iShares \$ Floating Rate Bd.U.E.USD D / IE00BZ048462 / A2DS7X / BlackRock AM (IE)



## Distribution permission

Austria, Germany, Switzerland

<sup>1</sup> Important note on update status: The displayed date refers exclusively to the calculation of the NAV.
2 The Mountain-View Data Fund Rating calculates a computative ranking for funds using yield, volatility and trend data. For more information visit MVD Funds Rating

<sup>3</sup> Displays the Ethical-Dynamical Ratio calculated according to standard criteria. The maximum value is 100. For more information visit EDA





## iShares \$ Floating Rate Bd.U.E.USD D / IE00BZ048462 / A2DS7X / BlackRock AM (IE)



**Duration**