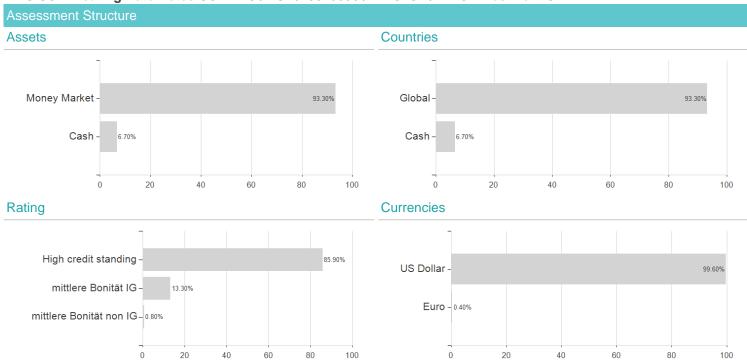

## DWS USD Floating Rate Notes USD TFC / LU1673813595 / DWS2ST / DWS Investment SA



## Distribution permission

Austria, Germany, Switzerland, Luxembourg

<sup>1</sup> Important note on update status: The displayed date refers exclusively to the calculation of the NAV.
2 The Mountain-View Data Fund Rating calculates a computative ranking for funds using yield, volatility and trend data. For more information visit MVD Funds Rating

<sup>3</sup> Displays the Ethical-Dynamical Ratio calculated according to standard criteria. The maximum value is 100. For more information visit EDA



## DWS USD Floating Rate Notes USD TFC / LU1673813595 / DWS2ST / DWS Investment SA