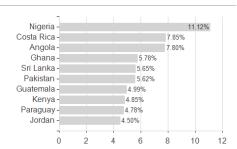

# GS Fr.M.Debt(HC)X USD / LU1823158420 / A3EBBA / Goldman Sachs AM BV



### Distribution permission

Austria, Germany, Switzerland, Luxembourg

<sup>1</sup> Important note on update status: The displayed date refers exclusively to the calculation of the NAV.
2 The Mountain-View Data Fund Rating calculates a computative ranking for funds using yield, volatility and trend data. For more information visit MVD Funds Rating

<sup>3</sup> Displays the Ethical-Dynamical Ratio calculated according to standard criteria. The maximum value is 100. For more information visit EDA





# GS Fr.M.Debt(HC)X USD / LU1823158420 / A3EBBA / Goldman Sachs AM BV

80

100

### Assessment Structure

# Assets Bonds - 97.29% Cash - 2.71%

# Largest positions



## Countries



Issuer Duration Currencies