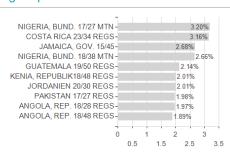

# GS Fr.M.Debt(HC)X USD / LU1823158420 / A3EBBA / Goldman Sachs AM BV



### Distribution permission

Austria, Germany, Switzerland, Luxembourg

<sup>1</sup> Important note on update status: The displayed date refers exclusively to the calculation of the NAV.
2 The Mountain-View Data Fund Rating calculates a computative ranking for funds using yield, volatility and trend data. For more information visit MVD Funds Rating

<sup>3</sup> Displays the Ethical-Dynamical Ratio calculated according to standard criteria. The maximum value is 100. For more information visit EDA





# GS Fr.M.Debt(HC)X USD / LU1823158420 / A3EBBA / Goldman Sachs AM BV

80

100

### Assessment Structure

# Assets Bonds - 97.29% Cash - 2.71%

# Largest positions



## Countries



Issuer Duration Currencies