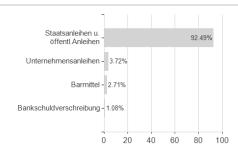

# GS Fr.M.Debt(HC)X USD / LU1823158420 / A3EBBA / Goldman Sachs AM BV



### Distribution permission

Austria, Germany, Switzerland, Luxembourg

<sup>1</sup> Important note on update status: The displayed date refers exclusively to the calculation of the NAV.
2 The Mountain-View Data Fund Rating calculates a computative ranking for funds using yield, volatility and trend data. For more information visit MVD Funds Rating

<sup>3</sup> Displays the Ethical-Dynamical Ratio calculated according to standard criteria. The maximum value is 100. For more information visit EDA





# GS Fr.M.Debt(HC)X USD / LU1823158420 / A3EBBA / Goldman Sachs AM BV

80

100

### Assessment Structure

# Assets Bonds - 97.29% Cash - 2.71%

# Largest positions



## Countries



Issuer Duration Currencies