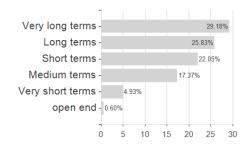

# GS Fr.M.Debt(HC)X USD / LU1823158420 / A3EBBA / Goldman Sachs AM BV



### Distribution permission

Austria, Germany, Switzerland, Luxembourg

<sup>1</sup> Important note on update status: The displayed date refers exclusively to the calculation of the NAV.
2 The Mountain-View Data Fund Rating calculates a computative ranking for funds using yield, volatility and trend data. For more information visit MVD Funds Rating

<sup>3</sup> Displays the Ethical-Dynamical Ratio calculated according to standard criteria. The maximum value is 100. For more information visit EDA





# GS Fr.M.Debt(HC)X USD / LU1823158420 / A3EBBA / Goldman Sachs AM BV

80

100

### Assessment Structure

# Assets Bonds - 97.29% Cash - 2.71%

# Largest positions



## Countries



Issuer Duration Currencies