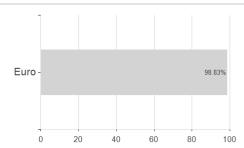

# GS Fr.M.Debt(HC)X USD / LU1823158420 / A3EBBA / Goldman Sachs AM BV



### Distribution permission

Austria, Germany, Switzerland, Luxembourg

<sup>1</sup> Important note on update status: The displayed date refers exclusively to the calculation of the NAV.
2 The Mountain-View Data Fund Rating calculates a computative ranking for funds using yield, volatility and trend data. For more information visit MVD Funds Rating

<sup>3</sup> Displays the Ethical-Dynamical Ratio calculated according to standard criteria. The maximum value is 100. For more information visit EDA





# GS Fr.M.Debt(HC)X USD / LU1823158420 / A3EBBA / Goldman Sachs AM BV

80

100

### Assessment Structure

# Assets Bonds - 97.29% Cash - 2.71%

# Largest positions



## Countries



Issuer Duration Currencies