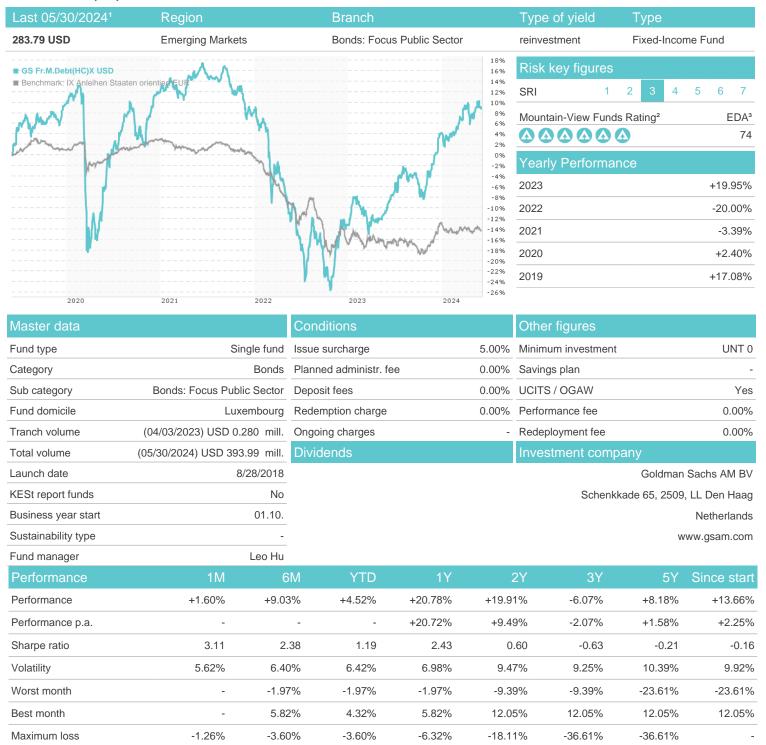

# GS Fr.M.Debt(HC)X USD / LU1823158420 / A3EBBA / Goldman Sachs AM BV

### Distribution permission

Austria, Germany, Switzerland, Luxembourg

<sup>1</sup> Important note on update status: The displayed date refers exclusively to the calculation of the NAV.
2 The Mountain-View Data Fund Rating calculates a computative ranking for funds using yield, volatility and trend data. For more information visit MVD Funds Rating

<sup>3</sup> Displays the Ethical-Dynamical Ratio calculated according to standard criteria. The maximum value is 100. For more information visit EDA