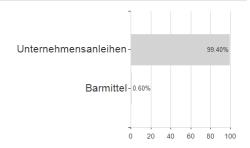

### DWS Invest China Bd.NDQH EUR / LU1054325771 / DWS1N4 / DWS Investment SA



## Distribution permission

Austria, Germany, Switzerland, Luxembourg

<sup>1</sup> Important note on update status: The displayed date refers exclusively to the calculation of the NAV.
2 The Mountain-View Data Fund Rating calculates a computative ranking for funds using yield, volatility and trend data. For more information visit MVD Funds Rating

<sup>3</sup> Displays the Ethical-Dynamical Ratio calculated according to standard criteria. The maximum value is 100. For more information visit EDA





## DWS Invest China Bd.NDQH EUR / LU1054325771 / DWS1N4 / DWS Investment SA

#### Assessment Structure



80

100

# Largest positions



## Countries



Rating Issuer Currencies