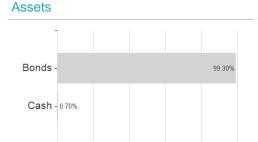

### DWS Invest China Bd.NDQH EUR / LU1054325771 / DWS1N4 / DWS Investment SA



## Distribution permission

Austria, Germany, Switzerland, Luxembourg

<sup>1</sup> Important note on update status: The displayed date refers exclusively to the calculation of the NAV.
2 The Mountain-View Data Fund Rating calculates a computative ranking for funds using yield, volatility and trend data. For more information visit MVD Funds Rating

<sup>3</sup> Displays the Ethical-Dynamical Ratio calculated according to standard criteria. The maximum value is 100. For more information visit EDA





## DWS Invest China Bd.NDQH EUR / LU1054325771 / DWS1N4 / DWS Investment SA

#### Assessment Structure



80

100

# Largest positions



## Countries



Rating Issuer Currencies