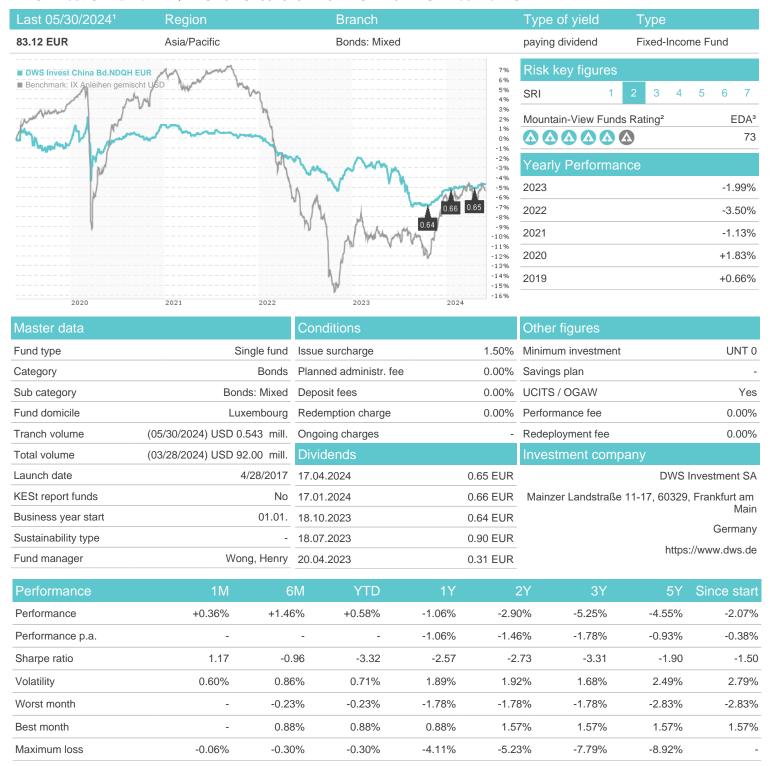

### DWS Invest China Bd.NDQH EUR / LU1054325771 / DWS1N4 / DWS Investment SA

## Distribution permission

Austria, Germany, Switzerland, Luxembourg

<sup>1</sup> Important note on update status: The displayed date refers exclusively to the calculation of the NAV.
2 The Mountain-View Data Fund Rating calculates a computative ranking for funds using yield, volatility and trend data. For more information visit MVD Funds Rating

<sup>3</sup> Displays the Ethical-Dynamical Ratio calculated according to standard criteria. The maximum value is 100. For more information visit EDA