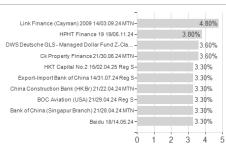

### DWS Invest China Bd.NDQH EUR / LU1054325771 / DWS1N4 / DWS Investment SA



## Distribution permission

Austria, Germany, Switzerland, Luxembourg

<sup>1</sup> Important note on update status: The displayed date refers exclusively to the calculation of the NAV.
2 The Mountain-View Data Fund Rating calculates a computative ranking for funds using yield, volatility and trend data. For more information visit MVD Funds Rating

<sup>3</sup> Displays the Ethical-Dynamical Ratio calculated according to standard criteria. The maximum value is 100. For more information visit EDA





## DWS Invest China Bd.NDQH EUR / LU1054325771 / DWS1N4 / DWS Investment SA

#### Assessment Structure



80

100

# Largest positions



## Countries



Rating Issuer Currencies