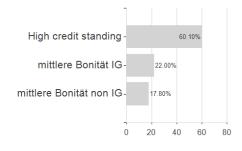

### DWS Invest China Bd.NDQH EUR / LU1054325771 / DWS1N4 / DWS Investment SA



## Distribution permission

Austria, Germany, Switzerland, Luxembourg

<sup>1</sup> Important note on update status: The displayed date refers exclusively to the calculation of the NAV.
2 The Mountain-View Data Fund Rating calculates a computative ranking for funds using yield, volatility and trend data. For more information visit MVD Funds Rating

<sup>3</sup> Displays the Ethical-Dynamical Ratio calculated according to standard criteria. The maximum value is 100. For more information visit EDA





## DWS Invest China Bd.NDQH EUR / LU1054325771 / DWS1N4 / DWS Investment SA

#### Assessment Structure



80

100

# Largest positions



## Countries



Rating Issuer Currencies