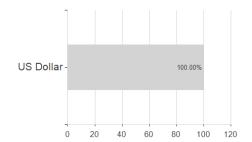

### DWS Invest China Bd.NDQH EUR / LU1054325771 / DWS1N4 / DWS Investment SA



## Distribution permission

Austria, Germany, Switzerland, Luxembourg

<sup>1</sup> Important note on update status: The displayed date refers exclusively to the calculation of the NAV.
2 The Mountain-View Data Fund Rating calculates a computative ranking for funds using yield, volatility and trend data. For more information visit MVD Funds Rating

<sup>3</sup> Displays the Ethical-Dynamical Ratio calculated according to standard criteria. The maximum value is 100. For more information visit EDA





## DWS Invest China Bd.NDQH EUR / LU1054325771 / DWS1N4 / DWS Investment SA

#### Assessment Structure



80

100

# Largest positions



## Countries



Rating Issuer Currencies