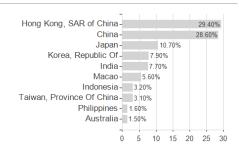

### DWS Invest China Bd.NDQH EUR / LU1054325771 / DWS1N4 / DWS Investment SA



## Distribution permission

Austria, Germany, Switzerland, Luxembourg

<sup>1</sup> Important note on update status: The displayed date refers exclusively to the calculation of the NAV.
2 The Mountain-View Data Fund Rating calculates a computative ranking for funds using yield, volatility and trend data. For more information visit MVD Funds Rating

<sup>3</sup> Displays the Ethical-Dynamical Ratio calculated according to standard criteria. The maximum value is 100. For more information visit EDA





## DWS Invest China Bd.NDQH EUR / LU1054325771 / DWS1N4 / DWS Investment SA

#### Assessment Structure



80

100

# Largest positions



## Countries



Rating Issuer Currencies