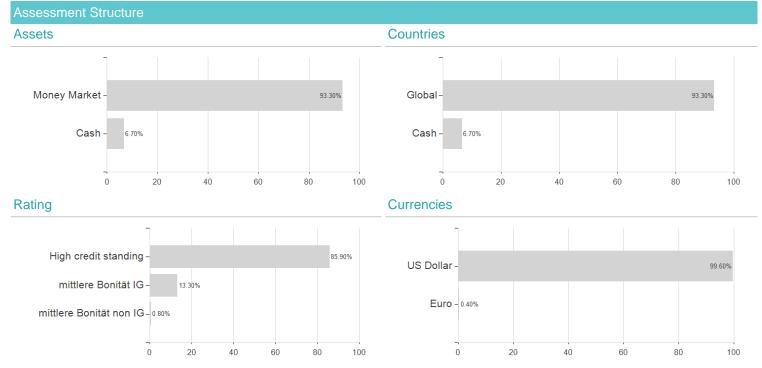

Austria, Germany, Switzerland, Luxembourg

1 Important note on update status: The displayed date refers exclusively to the calculation of the NAV. 2 The Mountain-View Data Fund Rating calculates a computative ranking for funds using yield, volatility and trend data. For more information visit MVD Funds Rating