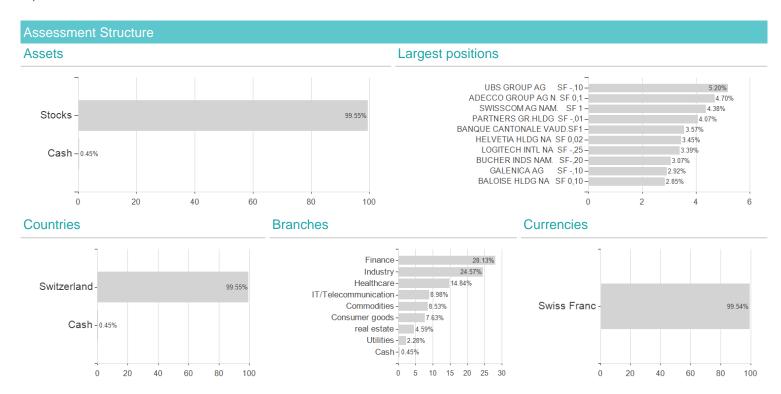

## Vontobel Fund (CH) - Swiss Equity Multi Factor S CHF / CH0311189556 / A2JKQF / Vontobel Fonds S.

## Investment strategy

The strategy of this subfund follows a systematic indexing approach and is based on the Vescore Switzerland universe, which is composed of the 50 largest companies listed on the SIX Swiss Exchange and is rebalanced on a quarterly basis. The securities are weighted to ensure that the portfolio is primarily focused on the systematic factors of value, quality, momentum, size and risk. These are the systematic factors which explain a large part of equity market returns.

## Investment goa

The subfund's investment policy is to achieve long-term capital growth. The subfund mostly invests in equities and equity-like securities of companies represented in the Vescore Switzerland universe.