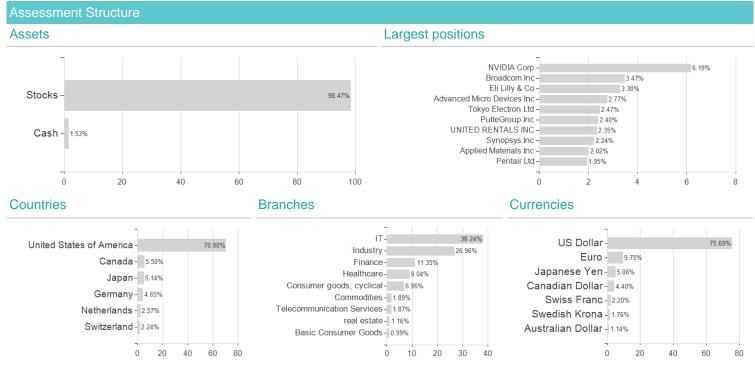

| Master data         |                     |            | Conditions                         |         |       | Other figures     |                            |                |
|---------------------|---------------------|------------|------------------------------------|---------|-------|-------------------|----------------------------|----------------|
| Fund type           | Si                  | ngle fund  | Issue surcharge                    |         | 5.00% | Minimum investmer | nt                         | UNT 0          |
| Category            |                     | Equity     | Planned administr. fe              | ee      | 0.00% | Savings plan      |                            | -              |
| Sub category        | Mixed               | d Sectors  | Deposit fees                       |         | 0.00% | UCITS / OGAW      |                            | Yes            |
| Fund domicile       |                     | Austria    | Redemption charge                  |         | 0.00% | Performance fee   |                            | 0.00%          |
| Tranch volume       | (06/03/2024) EUR 8  | 8.03 mill. | Ongoing charges - Redeployment fee |         |       | 0.00%             |                            |                |
| Total volume        | (06/03/2024) EUR 30 | 0.14 mill. | Dividends                          |         |       | Investment com    | ipany                      |                |
| Launch date         |                     | 4/1/2019   |                                    |         |       |                   | F                          | Raiffeisen KAG |
| KESt report funds   |                     | Yes        |                                    |         |       | Мос               | oslackengasse <sup>-</sup> | 12, 1190, Wien |
| Business year start |                     | 01.04.     |                                    |         |       |                   |                            | Austria        |
| Sustainability type | Ethics/ecology      |            |                                    |         |       |                   | http                       | s://www.rcm.at |
| Fund manager        |                     | TEAM       |                                    |         |       |                   |                            |                |
| Performance         | 1M                  | 6          | M YTD                              | 1Y      |       | 2Y 3Y             | 5Y                         | Since start    |
| Performance         | +3.85%              | +20.19     | % +16.18%                          | +28.39% | +34.1 | 9% +30.00%        | +80.62%                    | +72.80%        |
| Performance p.a.    | -                   |            |                                    | +28.48% | +15.8 | 2% +9.14%         | +12.54%                    | +11.14%        |
| Sharpe ratio        | 4.97                | 2.9        | 91 2.73                            | 1.86    | 0     | .77 0.34          | 0.48                       | 0.41           |
| Volatility          | 10.52%              | 14.11      | % 14.38%                           | 13.32%  | 15.7  | 0% 15.68%         | 18.21%                     | 18.00%         |
| Worst month         | -                   | -2.67      | % -2.67%                           | -5.36%  | -8.2  | 3% -9.00%         | -16.17%                    | -16.17%        |
| Best month          | -                   | 6.56       | % 6.56%                            | 10.64%  | 10.6  | 4% 10.64%         | 12.13%                     | 12.13%         |
| Maximum loss        | -1.50%              | -7.29      | % -7.29%                           | -9.15%  | -15.2 | 1% -24.42%        | -34.25%                    | -              |