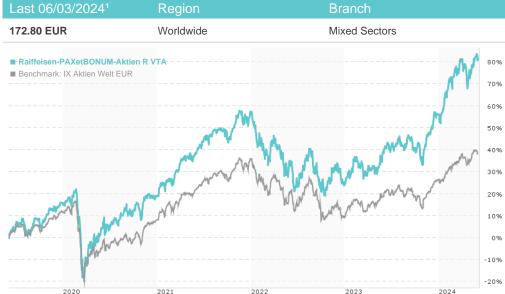

| Master data         |                     |            | Conditions                         |         |       | Other figures     |                            |                |
|---------------------|---------------------|------------|------------------------------------|---------|-------|-------------------|----------------------------|----------------|
| Fund type           | Si                  | ngle fund  | Issue surcharge                    |         | 5.00% | Minimum investmer | nt                         | UNT 0          |
| Category            |                     | Equity     | Planned administr. fe              | ee      | 0.00% | Savings plan      |                            | -              |
| Sub category        | Mixed               | d Sectors  | Deposit fees                       |         | 0.00% | UCITS / OGAW      |                            | Yes            |
| Fund domicile       |                     | Austria    | Redemption charge                  |         | 0.00% | Performance fee   |                            | 0.00%          |
| Tranch volume       | (06/03/2024) EUR 8  | 8.03 mill. | Ongoing charges - Redeployment fee |         |       | 0.00%             |                            |                |
| Total volume        | (06/03/2024) EUR 30 | 0.14 mill. | Dividends                          |         |       | Investment com    | ipany                      |                |
| Launch date         |                     | 4/1/2019   |                                    |         |       |                   | F                          | Raiffeisen KAG |
| KESt report funds   |                     | Yes        |                                    |         |       | Мос               | oslackengasse <sup>-</sup> | 12, 1190, Wien |
| Business year start |                     | 01.04.     |                                    |         |       |                   |                            | Austria        |
| Sustainability type | Ethics/ecology      |            |                                    |         |       |                   | http                       | s://www.rcm.at |
| Fund manager        |                     | TEAM       |                                    |         |       |                   |                            |                |
| Performance         | 1M                  | 6          | M YTD                              | 1Y      |       | 2Y 3Y             | 5Y                         | Since start    |
| Performance         | +3.85%              | +20.19     | % +16.18%                          | +28.39% | +34.1 | 9% +30.00%        | +80.62%                    | +72.80%        |
| Performance p.a.    | -                   |            |                                    | +28.48% | +15.8 | 2% +9.14%         | +12.54%                    | +11.14%        |
| Sharpe ratio        | 4.97                | 2.9        | 91 2.73                            | 1.86    | 0     | .77 0.34          | 0.48                       | 0.41           |
| Volatility          | 10.52%              | 14.11      | % 14.38%                           | 13.32%  | 15.7  | 0% 15.68%         | 18.21%                     | 18.00%         |
| Worst month         | -                   | -2.67      | % -2.67%                           | -5.36%  | -8.2  | 3% -9.00%         | -16.17%                    | -16.17%        |
| Best month          | -                   | 6.56       | % 6.56%                            | 10.64%  | 10.6  | 4% 10.64%         | 12.13%                     | 12.13%         |
| Maximum loss        | -1.50%              | -7.29      | % -7.29%                           | -9.15%  | -15.2 | 1% -24.42%        | -34.25%                    | -              |