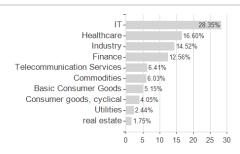

### Raiffeisen-Nachhaltigkeit-Aktien SZ T / AT0000A296N9 / 0A296N / Raiffeisen KAG



Austria, Germany, Switzerland

<sup>1</sup> Important note on update status: The displayed date refers exclusively to the calculation of the NAV.
2 The Mountain-View Data Fund Rating calculates a computative ranking for funds using yield, volatility and trend data. For more information visit MVD Funds Rating

<sup>3</sup> Displays the Ethical-Dynamical Ratio calculated according to standard criteria. The maximum value is 100. For more information visit EDA





## Raiffeisen-Nachhaltigkeit-Aktien SZ T / AT0000A296N9 / 0A296N / Raiffeisen KAG

#### Assessment Structure



# Largest positions



Countries Branches Currencies