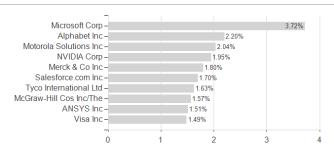

### Raiffeisen-Nachhaltigkeit-Aktien SZ T / AT0000A296N9 / 0A296N / Raiffeisen KAG



Austria, Germany, Switzerland

<sup>1</sup> Important note on update status: The displayed date refers exclusively to the calculation of the NAV.
2 The Mountain-View Data Fund Rating calculates a computative ranking for funds using yield, volatility and trend data. For more information visit MVD Funds Rating

<sup>3</sup> Displays the Ethical-Dynamical Ratio calculated according to standard criteria. The maximum value is 100. For more information visit EDA





## Raiffeisen-Nachhaltigkeit-Aktien SZ T / AT0000A296N9 / 0A296N / Raiffeisen KAG

#### Assessment Structure



# Largest positions



Countries Branches Currencies