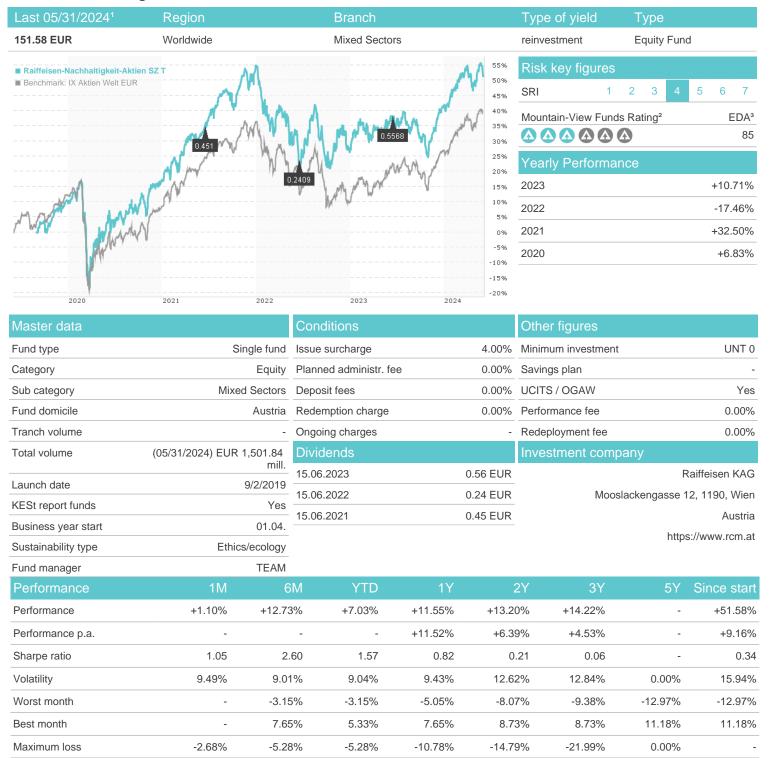

### Raiffeisen-Nachhaltigkeit-Aktien SZ T / AT0000A296N9 / 0A296N / Raiffeisen KAG

Austria, Germany, Switzerland

<sup>1</sup> Important note on update status: The displayed date refers exclusively to the calculation of the NAV.
2 The Mountain-View Data Fund Rating calculates a computative ranking for funds using yield, volatility and trend data. For more information visit MVD Funds Rating

<sup>3</sup> Displays the Ethical-Dynamical Ratio calculated according to standard criteria. The maximum value is 100. For more information visit EDA

## Raiffeisen-Nachhaltigkeit-Aktien SZ T / AT0000A296N9 / 0A296N / Raiffeisen KAG