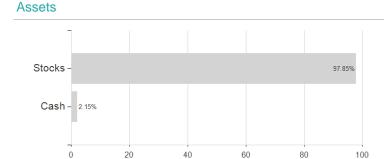

### Raiffeisen-Nachhaltigkeit-Aktien SZ T / AT0000A296N9 / 0A296N / Raiffeisen KAG



Austria, Germany, Switzerland

<sup>1</sup> Important note on update status: The displayed date refers exclusively to the calculation of the NAV.
2 The Mountain-View Data Fund Rating calculates a computative ranking for funds using yield, volatility and trend data. For more information visit MVD Funds Rating

<sup>3</sup> Displays the Ethical-Dynamical Ratio calculated according to standard criteria. The maximum value is 100. For more information visit EDA





## Raiffeisen-Nachhaltigkeit-Aktien SZ T / AT0000A296N9 / 0A296N / Raiffeisen KAG

#### Assessment Structure



# Largest positions



Countries Branches Currencies