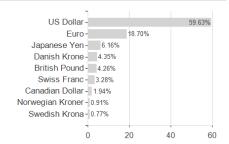

### Raiffeisen-Nachhaltigkeit-Aktien SZ T / AT0000A296N9 / 0A296N / Raiffeisen KAG



Austria, Germany, Switzerland

<sup>1</sup> Important note on update status: The displayed date refers exclusively to the calculation of the NAV.
2 The Mountain-View Data Fund Rating calculates a computative ranking for funds using yield, volatility and trend data. For more information visit MVD Funds Rating

<sup>3</sup> Displays the Ethical-Dynamical Ratio calculated according to standard criteria. The maximum value is 100. For more information visit EDA





## Raiffeisen-Nachhaltigkeit-Aktien SZ T / AT0000A296N9 / 0A296N / Raiffeisen KAG

#### Assessment Structure



# Largest positions



Countries Branches Currencies