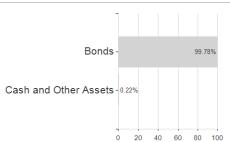

### Deka Euro Corp.0-3 Liquid UCITS ETF / DE000ETFL532 / ETFL53 / Deka Investment



### Distribution permission

Germany

Best month

Maximum loss

-0.08%

0.94%

-0.43%

0.94%

-0.43%

0.94%

-0.43%

0.94%

-2.58%

0.94%

-4.66%

0.94%

0.00%

<sup>1</sup> Important note on update status: The displayed date refers exclusively to the calculation of the NAV.
2 The Mountain-View Data Fund Rating calculates a computative ranking for funds using yield, volatility and trend data. For more information visit MVD Funds Rating

<sup>3</sup> Displays the Ethical-Dynamical Ratio calculated according to standard criteria. The maximum value is 100. For more information visit EDA





## Deka Euro Corp.0-3 Liquid UCITS ETF / DE000ETFL532 / ETFL53 / Deka Investment

#### Assessment Structure

# Assets



## Largest positions



### Countries



### Issuer Duration Currencies