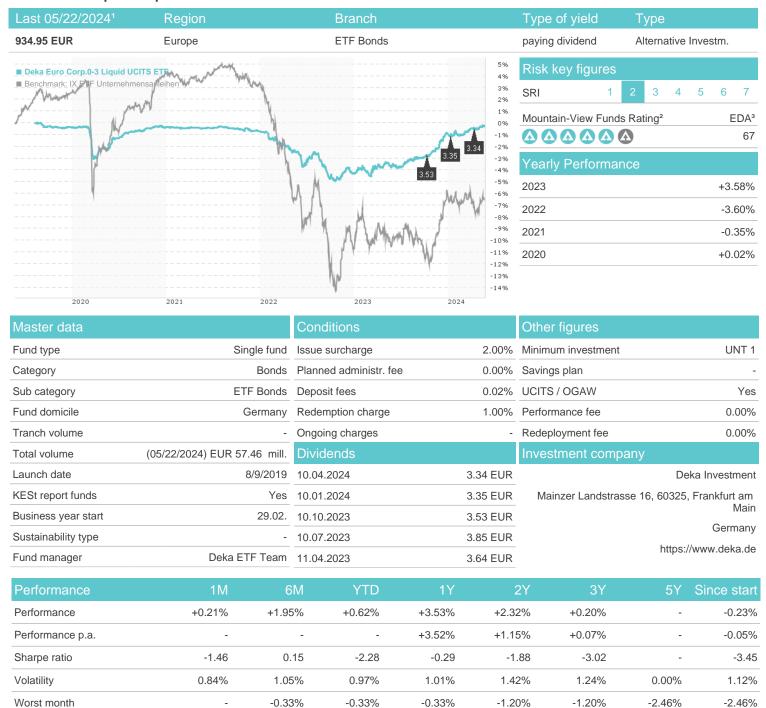

### Deka Euro Corp.0-3 Liquid UCITS ETF / DE000ETFL532 / ETFL53 / Deka Investment

### Distribution permission

Germany

Best month

Maximum loss

-0.08%

0.94%

-0.43%

0.94%

-0.43%

0.94%

-0.43%

0.94%

-2.58%

0.94%

-4.66%

0.94%

0.00%

<sup>1</sup> Important note on update status: The displayed date refers exclusively to the calculation of the NAV.
2 The Mountain-View Data Fund Rating calculates a computative ranking for funds using yield, volatility and trend data. For more information visit MVD Funds Rating

<sup>3</sup> Displays the Ethical-Dynamical Ratio calculated according to standard criteria. The maximum value is 100. For more information visit EDA