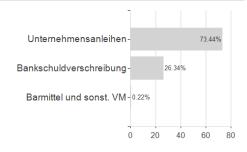

stment



### Distribution permission

Germany

Best month

Maximum loss

-0.08%

0.94%

-0.43%

0.94%

-0.43%

0.94%

-0.43%

0.94%

-2.58%

0.94%

-4.66%

0.94%

0.00%

<sup>1</sup> Important note on update status: The displayed date refers exclusively to the calculation of the NAV.
2 The Mountain-View Data Fund Rating calculates a computative ranking for funds using yield, volatility and trend data. For more information visit MVD Funds Rating

<sup>3</sup> Displays the Ethical-Dynamical Ratio calculated according to standard criteria. The maximum value is 100. For more information visit EDA





## Deka Euro Corp.0-3 Liquid UCITS ETF / DE000ETFL532 / ETFL53 / Deka Investment

#### Assessment Structure

# Assets



## Largest positions



### Countries



### Issuer Duration Currencies