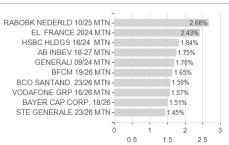

iquid UCITS ETF / DE000ETFL532 / ETFL53 / Deka Investment



### Distribution permission

Germany

Best month

Maximum loss

-0.08%

0.94%

-0.43%

0.94%

-0.43%

0.94%

-0.43%

0.94%

-2.58%

0.94%

-4.66%

0.94%

0.00%

<sup>1</sup> Important note on update status: The displayed date refers exclusively to the calculation of the NAV.
2 The Mountain-View Data Fund Rating calculates a computative ranking for funds using yield, volatility and trend data. For more information visit MVD Funds Rating

<sup>3</sup> Displays the Ethical-Dynamical Ratio calculated according to standard criteria. The maximum value is 100. For more information visit EDA





## Deka Euro Corp.0-3 Liquid UCITS ETF / DE000ETFL532 / ETFL53 / Deka Investment

#### Assessment Structure

# Assets



## Largest positions



### Countries



### Issuer Duration Currencies