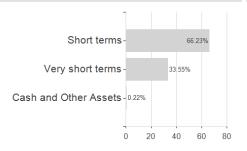

ment



### Distribution permission

Germany

Best month

Maximum loss

-0.08%

0.94%

-0.43%

0.94%

-0.43%

0.94%

-0.43%

0.94%

-2.58%

0.94%

-4.66%

0.94%

0.00%

<sup>1</sup> Important note on update status: The displayed date refers exclusively to the calculation of the NAV.
2 The Mountain-View Data Fund Rating calculates a computative ranking for funds using yield, volatility and trend data. For more information visit MVD Funds Rating

<sup>3</sup> Displays the Ethical-Dynamical Ratio calculated according to standard criteria. The maximum value is 100. For more information visit EDA





## Deka Euro Corp.0-3 Liquid UCITS ETF / DE000ETFL532 / ETFL53 / Deka Investment

#### Assessment Structure

# Assets



## Largest positions



### Countries



### Issuer Duration Currencies