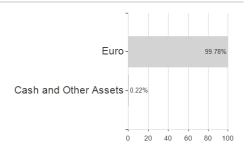

nt



### Distribution permission

Germany

Best month

Maximum loss

-0.08%

0.94%

-0.43%

0.94%

-0.43%

0.94%

-0.43%

0.94%

-2.58%

0.94%

-4.66%

0.94%

0.00%

<sup>1</sup> Important note on update status: The displayed date refers exclusively to the calculation of the NAV.
2 The Mountain-View Data Fund Rating calculates a computative ranking for funds using yield, volatility and trend data. For more information visit MVD Funds Rating

<sup>3</sup> Displays the Ethical-Dynamical Ratio calculated according to standard criteria. The maximum value is 100. For more information visit EDA





## Deka Euro Corp.0-3 Liquid UCITS ETF / DE000ETFL532 / ETFL53 / Deka Investment

#### Assessment Structure

# Assets



## Largest positions



### Countries



### Issuer Duration Currencies