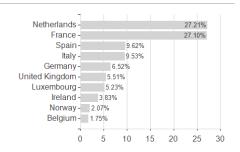

DE000ETFL532 / ETFL53 / Deka Investment



### Distribution permission

Germany

Best month

Maximum loss

-0.08%

0.94%

-0.43%

0.94%

-0.43%

0.94%

-0.43%

0.94%

-2.58%

0.94%

-4.66%

0.94%

0.00%

<sup>1</sup> Important note on update status: The displayed date refers exclusively to the calculation of the NAV.
2 The Mountain-View Data Fund Rating calculates a computative ranking for funds using yield, volatility and trend data. For more information visit MVD Funds Rating

<sup>3</sup> Displays the Ethical-Dynamical Ratio calculated according to standard criteria. The maximum value is 100. For more information visit EDA





## Deka Euro Corp.0-3 Liquid UCITS ETF / DE000ETFL532 / ETFL53 / Deka Investment

#### Assessment Structure

# Assets



## Largest positions



### Countries



### Issuer Duration Currencies