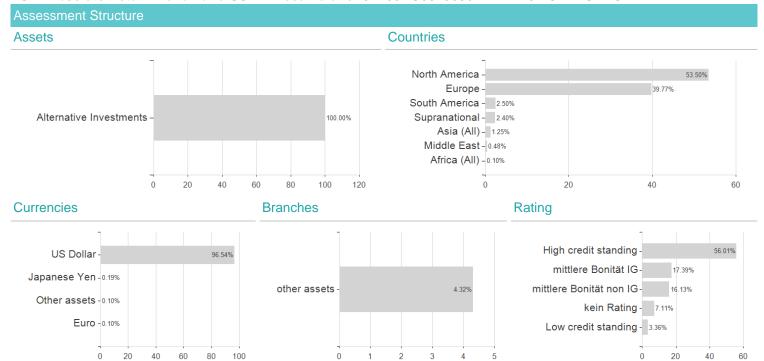

## PGIM Absolute Return Bond Fund USD P Accumulation / IE00BG36TJ80 / A2PH74 / PGIM FUNDS



## Distribution permission

Maximum loss

Austria, Germany, Switzerland

-0.07%

-0.11%

-0.11%

-0.36%

-2.71%

-5.03%

-16.65%

<sup>1</sup> Important note on update status: The displayed date refers exclusively to the calculation of the NAV.

<sup>2</sup> The Mountain-View Data Fund Rating calculates a computative ranking for funds using yield, volatility and trend data. For more information visit MVD Funds Rating

<sup>3</sup> Displays the Ethical-Dynamical Ratio calculated according to standard criteria. The maximum value is 100. For more information visit EDA



## PGIM Absolute Return Bond Fund USD P Accumulation / IE00BG36TJ80 / A2PH74 / PGIM FUNDS