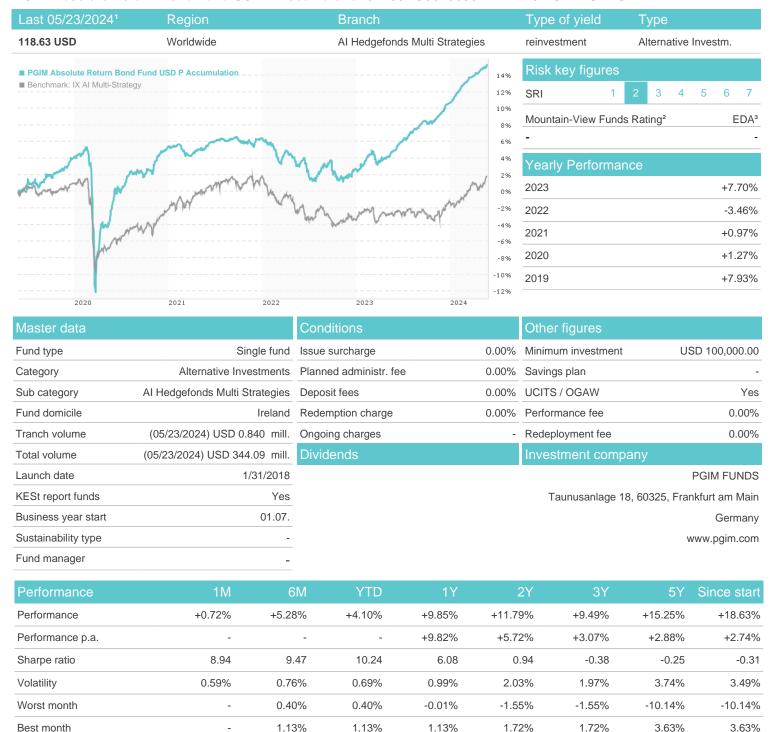

## PGIM Absolute Return Bond Fund USD P Accumulation / IE00BG36TJ80 / A2PH74 / PGIM FUNDS

## Distribution permission

Maximum loss

Austria, Germany, Switzerland

-0.07%

-0.11%

-0.11%

-0.36%

-2.71%

-5.03%

-16.65%

<sup>1</sup> Important note on update status: The displayed date refers exclusively to the calculation of the NAV.

<sup>2</sup> The Mountain-View Data Fund Rating calculates a computative ranking for funds using yield, volatility and trend data. For more information visit MVD Funds Rating

<sup>3</sup> Displays the Ethical-Dynamical Ratio calculated according to standard criteria. The maximum value is 100. For more information visit EDA