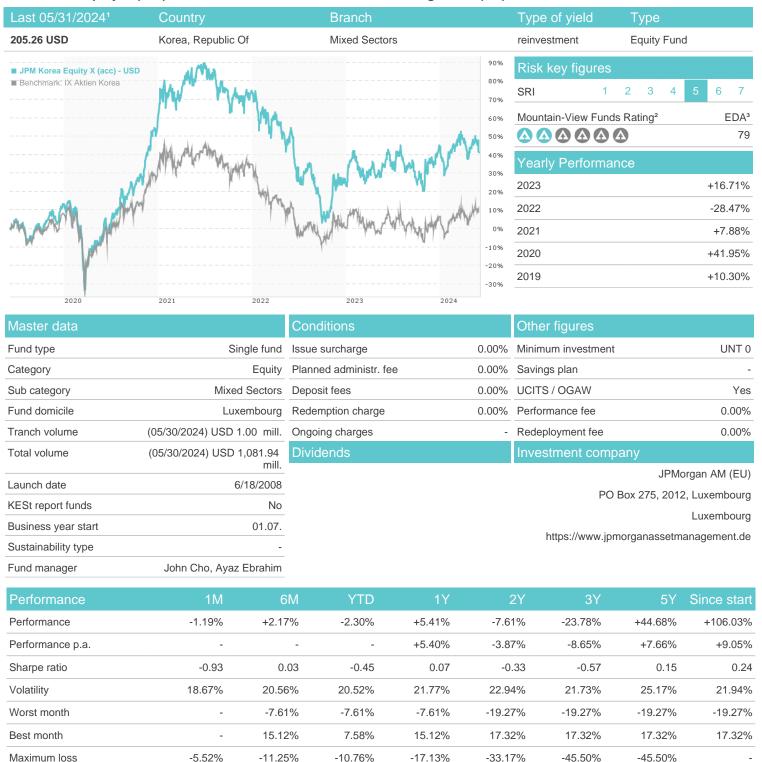

## JPM Korea Equity X (acc) - USD / LU0301639828 / A0MVUJ / JPMorgan AM (EU)

Austria, Germany, Switzerland

<sup>1</sup> Important note on update status: The displayed date refers exclusively to the calculation of the NAV.
2 The Mountain-View Data Fund Rating calculates a computative ranking for funds using yield, volatility and trend data. For more information visit MVD Funds Rating

## JPM Korea Equity X (acc) - USD / LU0301639828 / A0MVUJ / JPMorgan AM (EU)

3 Displays the Ethical-Dynamical Ratio calculated according to standard criteria. The maximum value is 100. For more information visit EDA