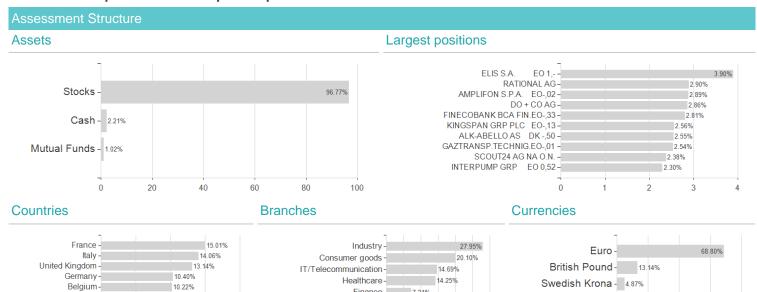

<sup>3</sup> Displays the Ethical-Dynamical Ratio calculated according to standard criteria. The maximum value is 100. For more information visit EDA

Ireland -

Sweden

Denmark -

Netherlands -

Switzerland -

8 40%

10

15

6.59%

4.41%

4 07%

40

60

Swiss Franc - 4.41%

Danish Krone - 4.07%

Norwegian Kroner - 1.49%

## Mandarine Unique Small&Mid Caps Europe F EUR / LU1303937483 / A2JKJA / Mandarine Gestion

Finance - 7.21%

real estate - 6.26%

Energy - 2.54%

Cash - 2.21%

10

15 20 25 30

Commodities - 3.78%