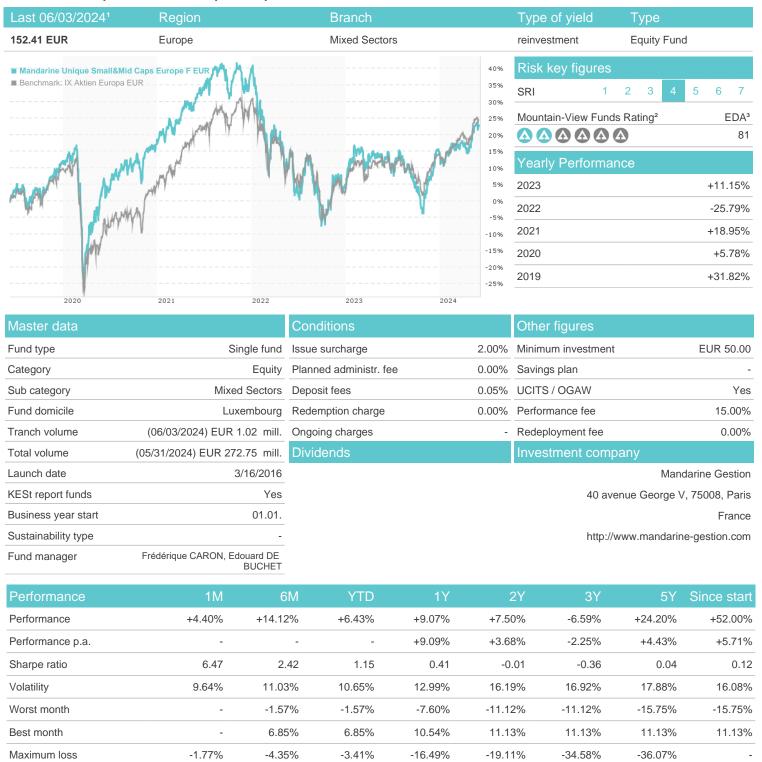

## Mandarine Unique Small&Mid Caps Europe F EUR / LU1303937483 / A2JKJA / Mandarine Gestion

## Distribution permission

Austria, Germany, Switzerland

<sup>1</sup> Important note on update status: The displayed date refers exclusively to the calculation of the NAV.

<sup>2</sup> The Mountain-View Data Fund Rating calculates a computative ranking for funds using yield, volatility and trend data. For more information visit MVD Funds Rating

<sup>3</sup> Displays the Ethical-Dynamical Ratio calculated according to standard criteria. The maximum value is 100. For more information visit EDA

Ireland -

Sweden

Denmark -

Netherlands -

Switzerland -

8 40%