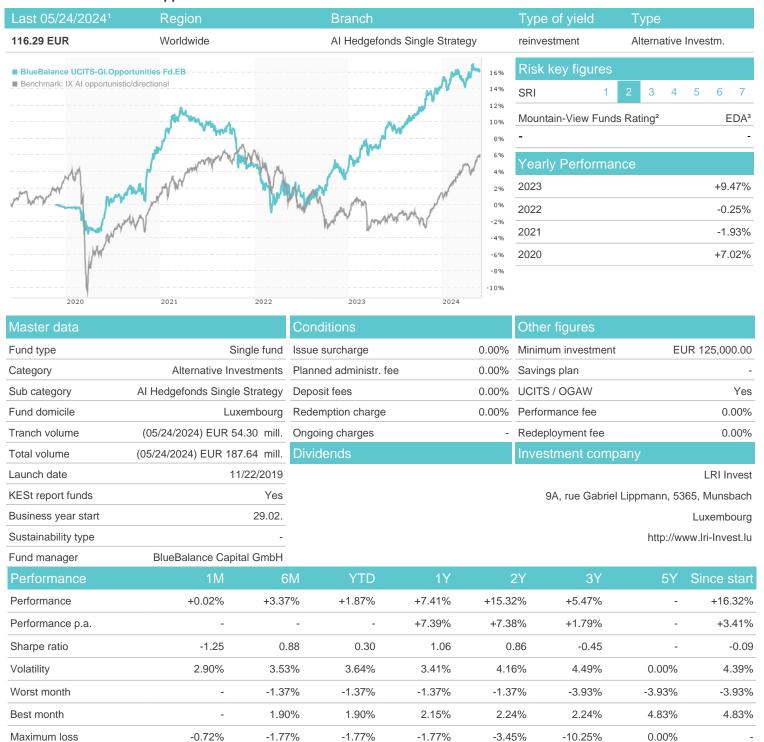

# BlueBalance UCITS-GI.Opportunities Fd.EB / LU2022233972 / A2PRPV / LRI Invest

### Distribution permission

Austria, Germany

<sup>1</sup> Important note on update status: The displayed date refers exclusively to the calculation of the NAV.
2 The Mountain-View Data Fund Rating calculates a computative ranking for funds using yield, volatility and trend data. For more information visit MVD Funds Rating