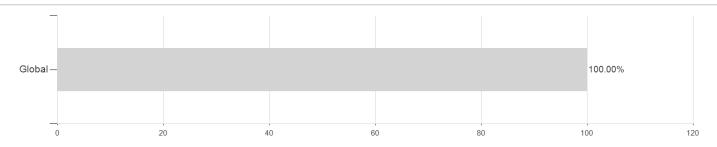

# BlueBalance UCITS-GI.Opportunities Fd.EB / LU2022233972 / A2PRPV / LRI Invest



### Distribution permission

Austria, Germany

<sup>1</sup> Important note on update status: The displayed date refers exclusively to the calculation of the NAV.
2 The Mountain-View Data Fund Rating calculates a computative ranking for funds using yield, volatility and trend data. For more information visit MVD Funds Rating

<sup>3</sup> Displays the Ethical-Dynamical Ratio calculated according to standard criteria. The maximum value is 100. For more information visit EDA





## BlueBalance UCITS-GI.Opportunities Fd.EB / LU2022233972 / A2PRPV / LRI Invest

#### Assessment Structure

## Assets



## Countries