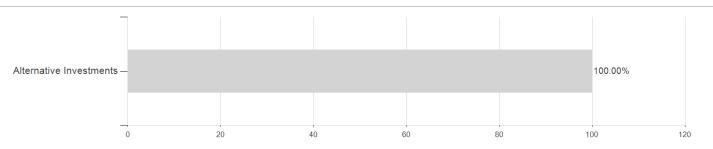

# BlueBalance UCITS-GI.Opportunities Fd.EB / LU2022233972 / A2PRPV / LRI Invest



### Distribution permission

Austria, Germany

<sup>1</sup> Important note on update status: The displayed date refers exclusively to the calculation of the NAV.
2 The Mountain-View Data Fund Rating calculates a computative ranking for funds using yield, volatility and trend data. For more information visit MVD Funds Rating

<sup>3</sup> Displays the Ethical-Dynamical Ratio calculated according to standard criteria. The maximum value is 100. For more information visit EDA





## BlueBalance UCITS-GI.Opportunities Fd.EB / LU2022233972 / A2PRPV / LRI Invest

#### Assessment Structure

## Assets



## Countries