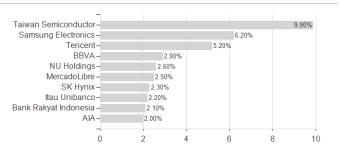

### JPM Emerging Markets Equity I (acc) - USD / LU0248044025 / A0JKP5 / JPMorgan AM (EU)



Maximum loss

Austria, Germany, Switzerland, Luxembourg

-3.80%

-6.81%

-5.83%

-13.10%

-20.84%

-44.64%

-49.36%

<sup>1</sup> Important note on update status: The displayed date refers exclusively to the calculation of the NAV.
2 The Mountain-View Data Fund Rating calculates a computative ranking for funds using yield, volatility and trend data. For more information visit MVD Funds Rating





## JPM Emerging Markets Equity I (acc) - USD / LU0248044025 / A0JKP5 / JPMorgan AM (EU)

3 Displays the Ethical-Dynamical Ratio calculated according to standard criteria. The maximum value is 100. For more information visit EDA

#### Assessment Structure

#### **Assets**



## Largest positions



#### Countries



# Branches