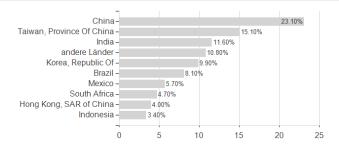

Emerging Markets Equity I (acc) - USD / LU0248044025 / A0JKP5 / JPMorgan AM (EU)



Maximum loss

Austria, Germany, Switzerland, Luxembourg

-3.80%

-6.81%

-5.83%

-13.10%

-20.84%

-44.64%

-49.36%

<sup>1</sup> Important note on update status: The displayed date refers exclusively to the calculation of the NAV.
2 The Mountain-View Data Fund Rating calculates a computative ranking for funds using yield, volatility and trend data. For more information visit MVD Funds Rating





## JPM Emerging Markets Equity I (acc) - USD / LU0248044025 / A0JKP5 / JPMorgan AM (EU)

3 Displays the Ethical-Dynamical Ratio calculated according to standard criteria. The maximum value is 100. For more information visit EDA

#### Assessment Structure

#### **Assets**



## Largest positions



#### Countries



# Branches