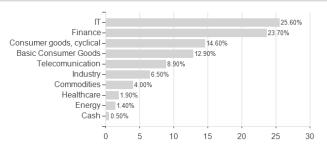

ts Equity I (acc) - USD / LU0248044025 / A0JKP5 / JPMorgan AM (EU)



Maximum loss

Austria, Germany, Switzerland, Luxembourg

-3.80%

-6.81%

-5.83%

-13.10%

-20.84%

-44.64%

-49.36%

<sup>1</sup> Important note on update status: The displayed date refers exclusively to the calculation of the NAV.
2 The Mountain-View Data Fund Rating calculates a computative ranking for funds using yield, volatility and trend data. For more information visit MVD Funds Rating





## JPM Emerging Markets Equity I (acc) - USD / LU0248044025 / A0JKP5 / JPMorgan AM (EU)

3 Displays the Ethical-Dynamical Ratio calculated according to standard criteria. The maximum value is 100. For more information visit EDA

#### Assessment Structure

#### **Assets**



## Largest positions



#### Countries



# Branches