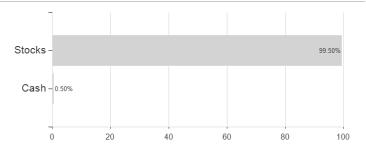

### JPM Emerging Markets Equity I (acc) - USD / LU0248044025 / A0JKP5 / JPMorgan AM (EU)



Maximum loss

Austria, Germany, Switzerland, Luxembourg

-3.80%

-6.81%

-5.83%

-13.10%

-20.84%

-44.64%

-49.36%

<sup>1</sup> Important note on update status: The displayed date refers exclusively to the calculation of the NAV.
2 The Mountain-View Data Fund Rating calculates a computative ranking for funds using yield, volatility and trend data. For more information visit MVD Funds Rating





## JPM Emerging Markets Equity I (acc) - USD / LU0248044025 / A0JKP5 / JPMorgan AM (EU)

3 Displays the Ethical-Dynamical Ratio calculated according to standard criteria. The maximum value is 100. For more information visit EDA

#### Assessment Structure

#### **Assets**



## Largest positions



#### Countries



# Branches