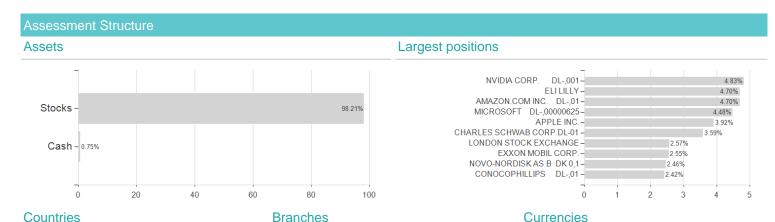

r more information visit MVD Funds Rating





## T.Rowe P.F.S.GI.Foc.G.Eq.F.Q(USD) / LU1892523231 / A2N7N9 / T.Rowe Price M. (LU)

#### Investment strategy

The fund is actively managed and invests mainly in a diversified portfolio of shares that have the potential for above average and sustainable rates of earnings growth. The companies may be anywhere in the world, including emerging markets. Although the fund does not have sustainable investment as an objective, the promotion of environmental and social characteristics ("E & S") is achieved through the fund's commitment to maintain at least 10% of the value of its portfolio invested in Sustainable Investments.

## Investment goal

To increase the value of its shares, over the long term, through growth in the value of its investments.