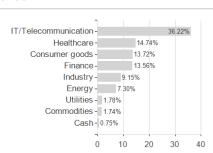

re information visit MVD Funds Rating





## T.Rowe P.F.S.GI.Foc.G.Eq.F.Q(USD) / LU1892523231 / A2N7N9 / T.Rowe Price M. (LU)

#### Investment strategy

The fund is actively managed and invests mainly in a diversified portfolio of shares that have the potential for above average and sustainable rates of earnings growth. The companies may be anywhere in the world, including emerging markets. Although the fund does not have sustainable investment as an objective, the promotion of environmental and social characteristics ("E & S") is achieved through the fund's commitment to maintain at least 10% of the value of its portfolio invested in Sustainable Investments.

## Investment goal

To increase the value of its shares, over the long term, through growth in the value of its investments.