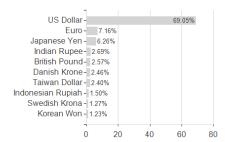

information visit MVD Funds Rating





## T.Rowe P.F.S.GI.Foc.G.Eq.F.Q(USD) / LU1892523231 / A2N7N9 / T.Rowe Price M. (LU)

#### Investment strategy

The fund is actively managed and invests mainly in a diversified portfolio of shares that have the potential for above average and sustainable rates of earnings growth. The companies may be anywhere in the world, including emerging markets. Although the fund does not have sustainable investment as an objective, the promotion of environmental and social characteristics ("E & S") is achieved through the fund's commitment to maintain at least 10% of the value of its portfolio invested in Sustainable Investments.

## Investment goal

To increase the value of its shares, over the long term, through growth in the value of its investments.