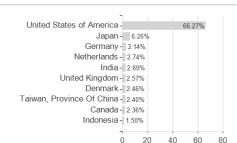

more information visit MVD Funds Rating





## T.Rowe P.F.S.GI.Foc.G.Eq.F.Q(USD) / LU1892523231 / A2N7N9 / T.Rowe Price M. (LU)

#### Investment strategy

The fund is actively managed and invests mainly in a diversified portfolio of shares that have the potential for above average and sustainable rates of earnings growth. The companies may be anywhere in the world, including emerging markets. Although the fund does not have sustainable investment as an objective, the promotion of environmental and social characteristics ("E & S") is achieved through the fund's commitment to maintain at least 10% of the value of its portfolio invested in Sustainable Investments.

## Investment goal

To increase the value of its shares, over the long term, through growth in the value of its investments.