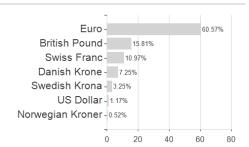

# iShares Edge MSCI Eur.Mf.U.E.EUR D / IE00BG13YL86 / A2JDDF / BlackRock AM (IE)



### Distribution permission

Austria, Germany, Switzerland

<sup>1</sup> Important note on update status: The displayed date refers exclusively to the calculation of the NAV.
2 The Mountain-View Data Fund Rating calculates a computative ranking for funds using yield, volatility and trend data. For more information visit MVD Funds Rating

<sup>3</sup> Displays the Ethical-Dynamical Ratio calculated according to standard criteria. The maximum value is 100. For more information visit EDA





# iShares Edge MSCI Eur.Mf.U.E.EUR D / IE00BG13YL86 / A2JDDF / BlackRock AM (IE)

#### Assessment Structure



## Largest positions



Countries Branches Currencies



20



100