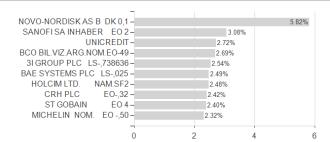

# iShares Edge MSCI Eur.Mf.U.E.EUR D / IE00BG13YL86 / A2JDDF / BlackRock AM (IE)



### Distribution permission

Austria, Germany, Switzerland

<sup>1</sup> Important note on update status: The displayed date refers exclusively to the calculation of the NAV.
2 The Mountain-View Data Fund Rating calculates a computative ranking for funds using yield, volatility and trend data. For more information visit MVD Funds Rating

<sup>3</sup> Displays the Ethical-Dynamical Ratio calculated according to standard criteria. The maximum value is 100. For more information visit EDA





# iShares Edge MSCI Eur.Mf.U.E.EUR D / IE00BG13YL86 / A2JDDF / BlackRock AM (IE)

#### Assessment Structure



## Largest positions



Countries Branches Currencies



20



100