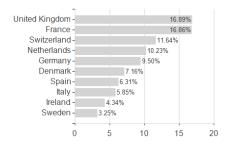

# iShares Edge MSCI Eur.Mf.U.E.EUR D / IE00BG13YL86 / A2JDDF / BlackRock AM (IE)



### Distribution permission

Austria, Germany, Switzerland

<sup>1</sup> Important note on update status: The displayed date refers exclusively to the calculation of the NAV.
2 The Mountain-View Data Fund Rating calculates a computative ranking for funds using yield, volatility and trend data. For more information visit MVD Funds Rating

<sup>3</sup> Displays the Ethical-Dynamical Ratio calculated according to standard criteria. The maximum value is 100. For more information visit EDA





# iShares Edge MSCI Eur.Mf.U.E.EUR D / IE00BG13YL86 / A2JDDF / BlackRock AM (IE)

#### Assessment Structure



## Largest positions



Countries Branches Currencies



20



100