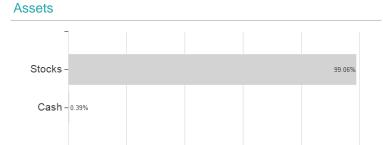

# iShares Edge MSCI Eur.Mf.U.E.EUR D / IE00BG13YL86 / A2JDDF / BlackRock AM (IE)



### Distribution permission

Austria, Germany, Switzerland

<sup>1</sup> Important note on update status: The displayed date refers exclusively to the calculation of the NAV.
2 The Mountain-View Data Fund Rating calculates a computative ranking for funds using yield, volatility and trend data. For more information visit MVD Funds Rating

<sup>3</sup> Displays the Ethical-Dynamical Ratio calculated according to standard criteria. The maximum value is 100. For more information visit EDA





# iShares Edge MSCI Eur.Mf.U.E.EUR D / IE00BG13YL86 / A2JDDF / BlackRock AM (IE)

#### Assessment Structure



## Largest positions



Countries Branches Currencies



20



100