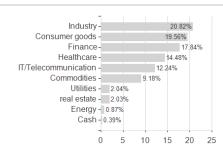

# iShares Edge MSCI Eur.Mf.U.E.EUR D / IE00BG13YL86 / A2JDDF / BlackRock AM (IE)



### Distribution permission

Austria, Germany, Switzerland

<sup>1</sup> Important note on update status: The displayed date refers exclusively to the calculation of the NAV.
2 The Mountain-View Data Fund Rating calculates a computative ranking for funds using yield, volatility and trend data. For more information visit MVD Funds Rating

<sup>3</sup> Displays the Ethical-Dynamical Ratio calculated according to standard criteria. The maximum value is 100. For more information visit EDA





# iShares Edge MSCI Eur.Mf.U.E.EUR D / IE00BG13YL86 / A2JDDF / BlackRock AM (IE)

#### Assessment Structure



## Largest positions



Countries Branches Currencies



20



100