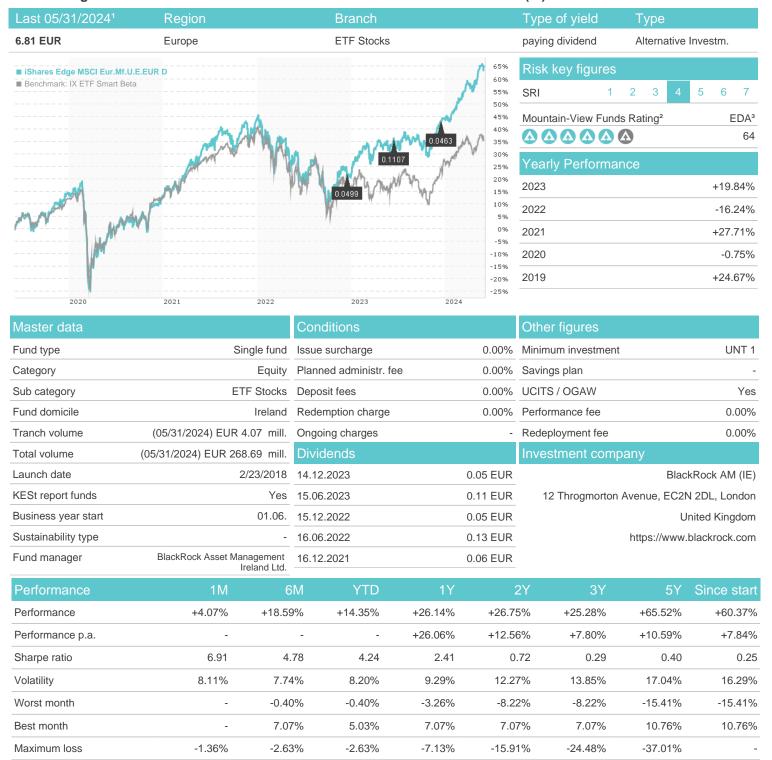

# iShares Edge MSCI Eur.Mf.U.E.EUR D / IE00BG13YL86 / A2JDDF / BlackRock AM (IE)

### Distribution permission

Austria, Germany, Switzerland

<sup>1</sup> Important note on update status: The displayed date refers exclusively to the calculation of the NAV.
2 The Mountain-View Data Fund Rating calculates a computative ranking for funds using yield, volatility and trend data. For more information visit MVD Funds Rating

<sup>3</sup> Displays the Ethical-Dynamical Ratio calculated according to standard criteria. The maximum value is 100. For more information visit EDA