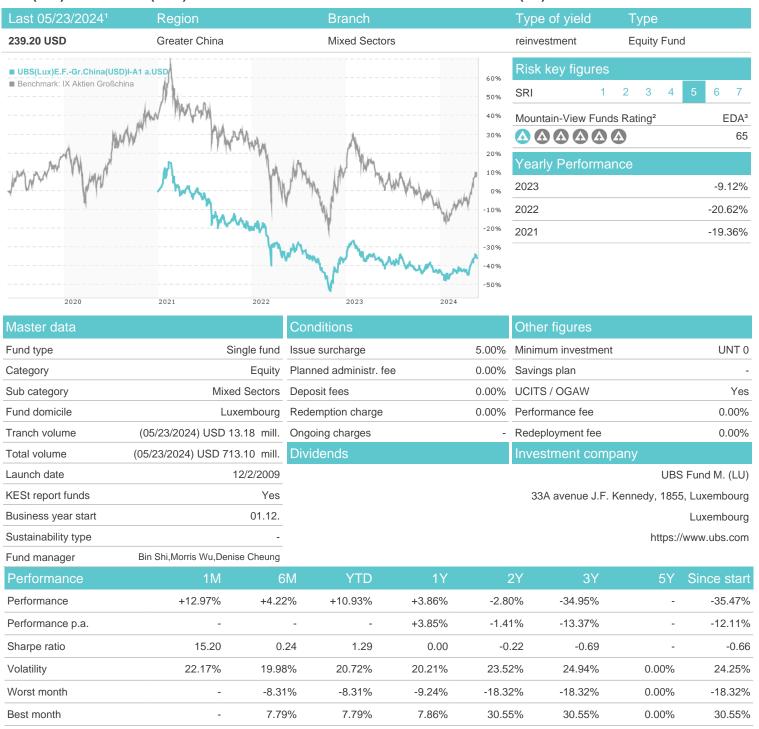

## UBS(Lux)E.F.-Gr.China(USD)I-A1 a.USD / LU0403290488 / A0YEYZ / UBS Fund M. (LU)

### Distribution permission

Maximum loss

Austria, Germany, Switzerland, Luxembourg

-2.90%

-15.31%

-21.02%

-8.50%

-36.23%

-54.09%

0.00%

<sup>1</sup> Important note on update status: The displayed date refers exclusively to the calculation of the NAV.
2 The Mountain-View Data Fund Rating calculates a computative ranking for funds using yield, volatility and trend data. For more information visit MVD Funds Rating

<sup>3</sup> Displays the Ethical-Dynamical Ratio calculated according to standard criteria. The maximum value is 100. For more information visit EDA