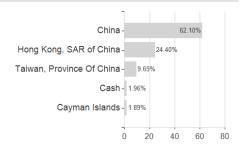

a.USD / LU0403290488 / A0YEYZ / UBS Fund M. (LU)



### Distribution permission

Maximum loss

Austria, Germany, Switzerland, Luxembourg

-2.90%

-15.31%

-21.02%

-8.50%

-36.23%

-54.09%

0.00%

<sup>1</sup> Important note on update status: The displayed date refers exclusively to the calculation of the NAV.
2 The Mountain-View Data Fund Rating calculates a computative ranking for funds using yield, volatility and trend data. For more information visit MVD Funds Rating

<sup>3</sup> Displays the Ethical-Dynamical Ratio calculated according to standard criteria. The maximum value is 100. For more information visit EDA





# UBS(Lux)E.F.-Gr.China(USD)I-A1 a.USD / LU0403290488 / A0YEYZ / UBS Fund M. (LU)

#### Assessment Structure



### Largest positions



Countries Branches Currencies



20



100