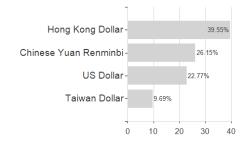

3290488 / A0YEYZ / UBS Fund M. (LU)



### Distribution permission

Maximum loss

Austria, Germany, Switzerland, Luxembourg

-2.90%

-15.31%

-21.02%

-8.50%

-36.23%

-54.09%

0.00%

<sup>1</sup> Important note on update status: The displayed date refers exclusively to the calculation of the NAV.
2 The Mountain-View Data Fund Rating calculates a computative ranking for funds using yield, volatility and trend data. For more information visit MVD Funds Rating

<sup>3</sup> Displays the Ethical-Dynamical Ratio calculated according to standard criteria. The maximum value is 100. For more information visit EDA





# UBS(Lux)E.F.-Gr.China(USD)I-A1 a.USD / LU0403290488 / A0YEYZ / UBS Fund M. (LU)

#### Assessment Structure



### Largest positions



Countries Branches Currencies



20



100