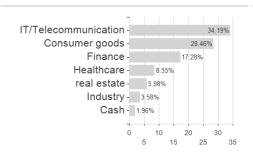

/ LU0403290488 / A0YEYZ / UBS Fund M. (LU)



### Distribution permission

Maximum loss

Austria, Germany, Switzerland, Luxembourg

-2.90%

-15.31%

-21.02%

-8.50%

-36.23%

-54.09%

0.00%

<sup>1</sup> Important note on update status: The displayed date refers exclusively to the calculation of the NAV.
2 The Mountain-View Data Fund Rating calculates a computative ranking for funds using yield, volatility and trend data. For more information visit MVD Funds Rating

<sup>3</sup> Displays the Ethical-Dynamical Ratio calculated according to standard criteria. The maximum value is 100. For more information visit EDA





# UBS(Lux)E.F.-Gr.China(USD)I-A1 a.USD / LU0403290488 / A0YEYZ / UBS Fund M. (LU)

#### Assessment Structure



### Largest positions



Countries Branches Currencies



20



100