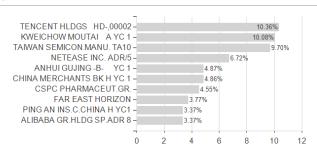

# UBS(Lux)E.F.-Gr.China(USD)I-A1 a.USD / LU0403290488 / A0YEYZ / UBS Fund M. (LU)



### Distribution permission

Maximum loss

Austria, Germany, Switzerland, Luxembourg

-2.90%

-15.31%

-21.02%

-8.50%

-36.23%

-54.09%

0.00%

<sup>1</sup> Important note on update status: The displayed date refers exclusively to the calculation of the NAV.
2 The Mountain-View Data Fund Rating calculates a computative ranking for funds using yield, volatility and trend data. For more information visit MVD Funds Rating

<sup>3</sup> Displays the Ethical-Dynamical Ratio calculated according to standard criteria. The maximum value is 100. For more information visit EDA





# UBS(Lux)E.F.-Gr.China(USD)I-A1 a.USD / LU0403290488 / A0YEYZ / UBS Fund M. (LU)

#### Assessment Structure



### Largest positions



Countries Branches Currencies



20



100