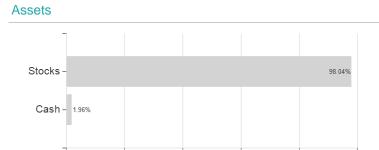

#### Assessment Structure

### Largest positions

Countries Branches Currencies

20

100