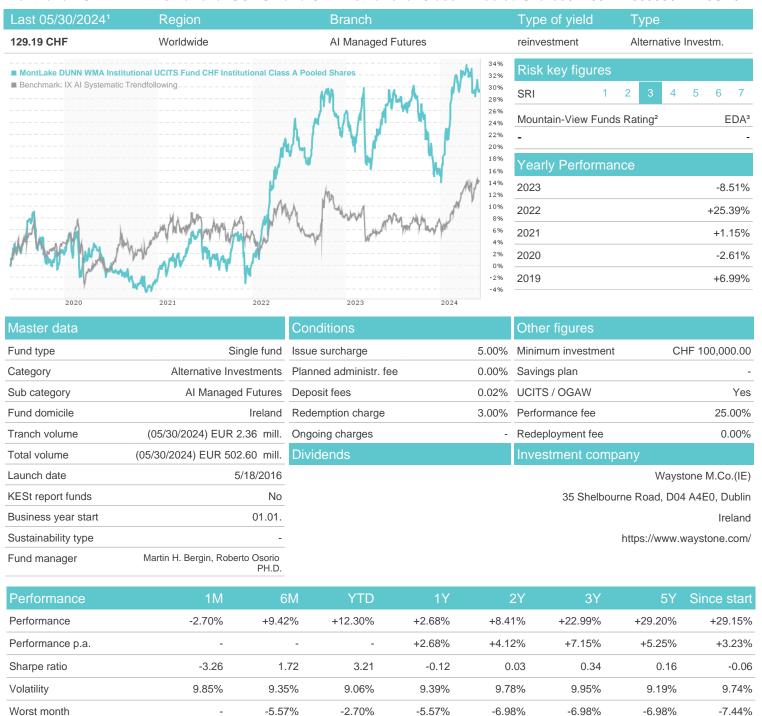

### MontLake DUNN WMA Institutional UCITS Fund CHF Institutional Class A Pooled Shares / IE00BYZJ5J33 / A2AJSD /

## Distribution permission

Best month

Maximum loss

Austria, Germany, Switzerland

-3.45%

8.06%

-3.87%

8.06%

-3.87%

8.06%

-12.49%

8.06%

-12.49%

8.06%

-12.49%

8.06%

-12.49%

8.06%

<sup>1</sup> Important note on update status: The displayed date refers exclusively to the calculation of the NAV.

<sup>2</sup> The Mountain-View Data Fund Rating calculates a computative ranking for funds using yield, volatility and trend data. For more information visit MVD Funds Rating

<sup>3</sup> Displays the Ethical-Dynamical Ratio calculated according to standard criteria. The maximum value is 100. For more information visit EDA