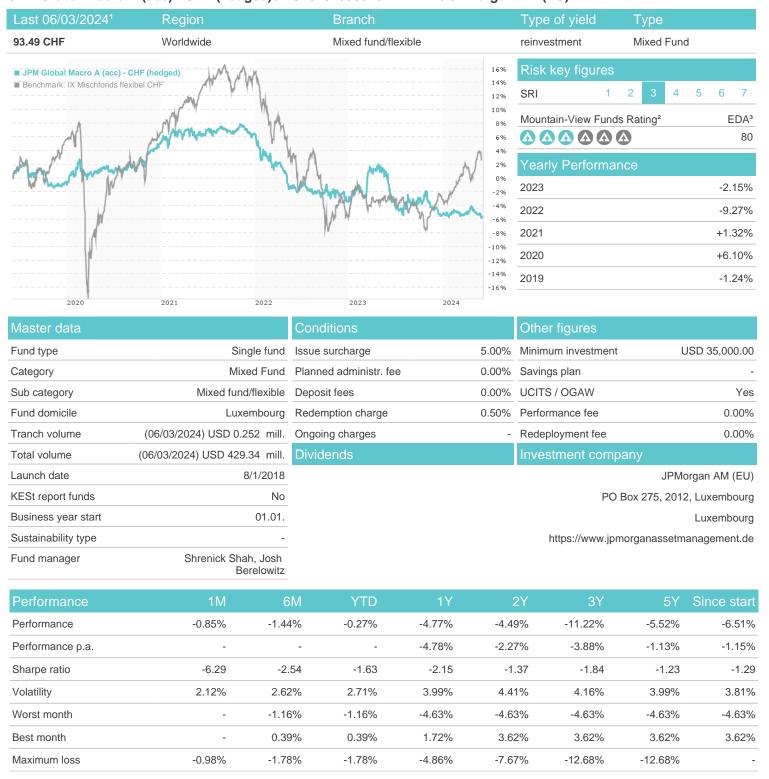

## JPM Global Macro A (acc) - CHF (hedged) / LU1848753064 / A2PEFY / JPMorgan AM (EU)

Austria, Germany, Switzerland

<sup>1</sup> Important note on update status: The displayed date refers exclusively to the calculation of the NAV.
2 The Mountain-View Data Fund Rating calculates a computative ranking for funds using yield, volatility and trend data. For more information visit MVD Funds Rating

## JPM Global Macro A (acc) - CHF (hedged) / LU1848753064 / A2PEFY / JPMorgan AM (EU)

3 Displays the Ethical-Dynamical Ratio calculated according to standard criteria. The maximum value is 100. For more information visit EDA