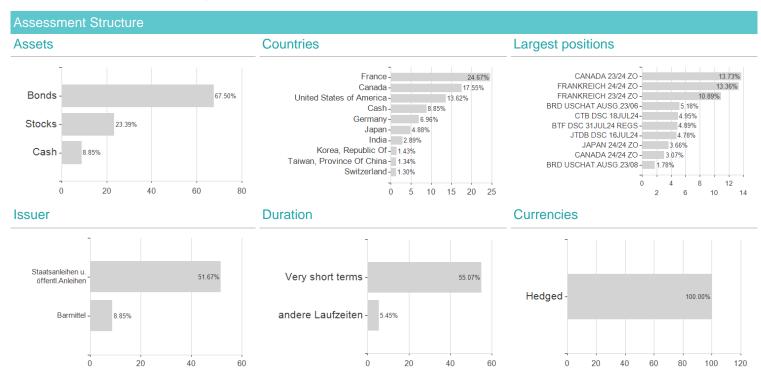

## JPM Global Macro A (acc) - CHF (hedged) / LU1848753064 / A2PEFY / JPMorgan AM (EU)



Austria, Germany, Switzerland

<sup>1</sup> Important note on update status: The displayed date refers exclusively to the calculation of the NAV.
2 The Mountain-View Data Fund Rating calculates a computative ranking for funds using yield, volatility and trend data. For more information visit MVD Funds Rating





## JPM Global Macro A (acc) - CHF (hedged) / LU1848753064 / A2PEFY / JPMorgan AM (EU)

3 Displays the Ethical-Dynamical Ratio calculated according to standard criteria. The maximum value is 100. For more information visit EDA