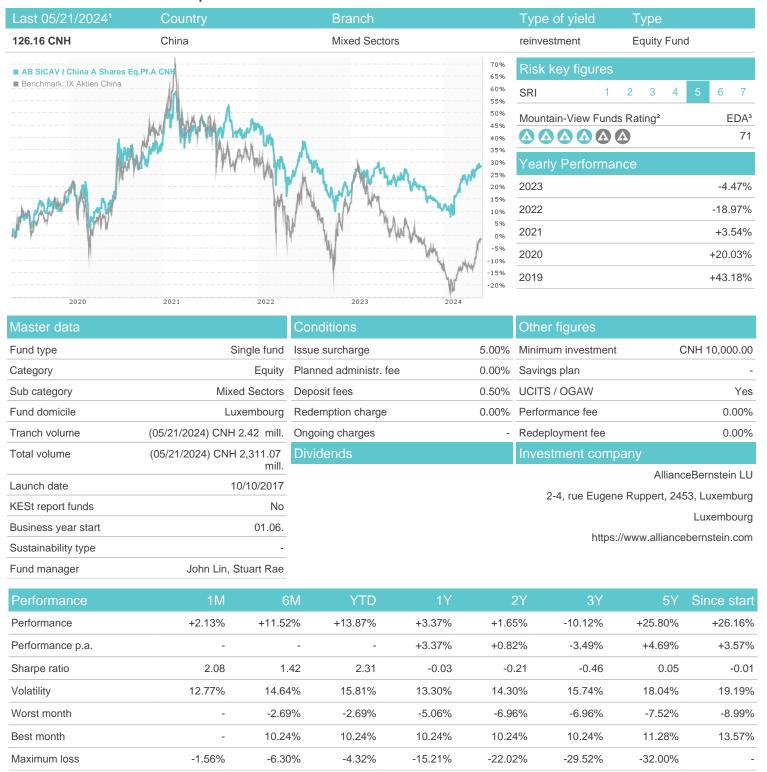

## AB SICAV I China A Shares Eq.Pf.A CNH / LU1238072513 / A2PR9K / AllianceBernstein LU

Germany

<sup>1</sup> Important note on update status: The displayed date refers exclusively to the calculation of the NAV.
2 The Mountain-View Data Fund Rating calculates a computative ranking for funds using yield, volatility and trend data. For more information visit MVD Funds Rating

## AB SICAV I China A Shares Eq.Pf.A CNH / LU1238072513 / A2PR9K / AllianceBernstein LU

3 Displays the Ethical-Dynamical Ratio calculated according to standard criteria. The maximum value is 100. For more information visit EDA