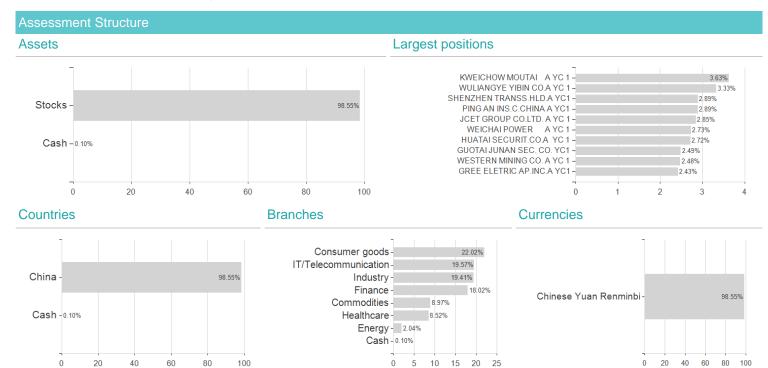

## AB SICAV I China A Shares Eq.Pf.A CNH / LU1238072513 / A2PR9K / AllianceBernstein LU



Germany

<sup>1</sup> Important note on update status: The displayed date refers exclusively to the calculation of the NAV.
2 The Mountain-View Data Fund Rating calculates a computative ranking for funds using yield, volatility and trend data. For more information visit MVD Funds Rating





## AB SICAV I China A Shares Eq.Pf.A CNH / LU1238072513 / A2PR9K / AllianceBernstein LU

3 Displays the Ethical-Dynamical Ratio calculated according to standard criteria. The maximum value is 100. For more information visit EDA