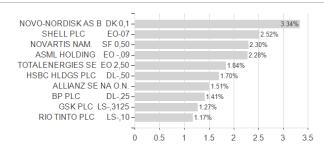

A (mth) - RMB (hedged) / LU1080337386 / A2JCXT / JPMorgan AM (EU)



### Distribution permission

Maximum loss

Austria, Germany, Switzerland

-1.34%

-2.40%

-2.40%

-5.74%

-13.82%

-17.88%

0.00%

<sup>1</sup> Important note on update status: The displayed date refers exclusively to the calculation of the NAV.
2 The Mountain-View Data Fund Rating calculates a computative ranking for funds using yield, volatility and trend data. For more information visit MVD Funds Rating

<sup>3</sup> Displays the Ethical-Dynamical Ratio calculated according to standard criteria. The maximum value is 100. For more information visit EDA





# JPM Europe Strategic Dividend A (mth) - RMB (hedged) / LU1080337386 / A2JCXT / JPMorgan AM (EU)

### Assessment Structure



**Assets** 

## Largest positions





Countries Branches Currencies