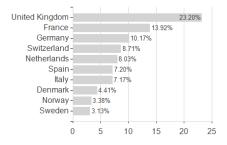

37386 / A2JCXT / JPMorgan AM (EU)



### Distribution permission

Maximum loss

Austria, Germany, Switzerland

-1.34%

-2.40%

-2.40%

-5.74%

-13.82%

-17.88%

0.00%

<sup>1</sup> Important note on update status: The displayed date refers exclusively to the calculation of the NAV.
2 The Mountain-View Data Fund Rating calculates a computative ranking for funds using yield, volatility and trend data. For more information visit MVD Funds Rating

<sup>3</sup> Displays the Ethical-Dynamical Ratio calculated according to standard criteria. The maximum value is 100. For more information visit EDA





# JPM Europe Strategic Dividend A (mth) - RMB (hedged) / LU1080337386 / A2JCXT / JPMorgan AM (EU)

### Assessment Structure



**Assets** 

## Largest positions





Countries Branches Currencies