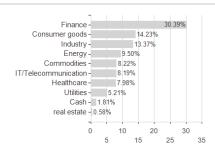

386 / A2JCXT / JPMorgan AM (EU)



### Distribution permission

Maximum loss

Austria, Germany, Switzerland

-1.34%

-2.40%

-2.40%

-5.74%

-13.82%

-17.88%

0.00%

<sup>1</sup> Important note on update status: The displayed date refers exclusively to the calculation of the NAV.
2 The Mountain-View Data Fund Rating calculates a computative ranking for funds using yield, volatility and trend data. For more information visit MVD Funds Rating

<sup>3</sup> Displays the Ethical-Dynamical Ratio calculated according to standard criteria. The maximum value is 100. For more information visit EDA





# JPM Europe Strategic Dividend A (mth) - RMB (hedged) / LU1080337386 / A2JCXT / JPMorgan AM (EU)

### Assessment Structure



**Assets** 

## Largest positions





Countries Branches Currencies