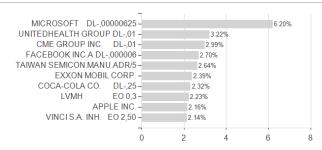

## JPM Global Dividend A (mth) - SGD / LU2133065610 / A2P1ES / JPMorgan AM (EU)



## Distribution permission

Maximum loss

Austria, Germany, Switzerland

-2.48%

-3.14%

-12.23%

0.00%

<sup>1</sup> Important note on update status: The displayed date refers exclusively to the calculation of the NAV.
2 The Mountain-View Data Fund Rating calculates a computative ranking for funds using yield, volatility and trend data. For more information visit MVD Funds Rating

<sup>3</sup> Displays the Ethical-Dynamical Ratio calculated according to standard criteria. The maximum value is 100. For more information visit EDA





# JPM Global Dividend A (mth) - SGD / LU2133065610 / A2P1ES / JPMorgan AM (EU)

#### Assessment Structure



**Assets** 

## Largest positions





Countries Branches Currencies