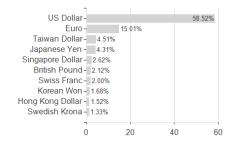

Global Dividend A (mth) - SGD / LU2133065610 / A2P1ES / JPMorgan AM (EU)



## Distribution permission

Maximum loss

Austria, Germany, Switzerland

-2.48%

-3.14%

-12.23%

0.00%

<sup>1</sup> Important note on update status: The displayed date refers exclusively to the calculation of the NAV.
2 The Mountain-View Data Fund Rating calculates a computative ranking for funds using yield, volatility and trend data. For more information visit MVD Funds Rating

<sup>3</sup> Displays the Ethical-Dynamical Ratio calculated according to standard criteria. The maximum value is 100. For more information visit EDA





# JPM Global Dividend A (mth) - SGD / LU2133065610 / A2P1ES / JPMorgan AM (EU)

#### Assessment Structure



**Assets** 

## Largest positions





Countries Branches Currencies