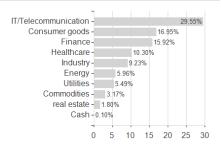

PM Global Dividend A (mth) - SGD / LU2133065610 / A2P1ES / JPMorgan AM (EU)



## Distribution permission

Maximum loss

Austria, Germany, Switzerland

-2.48%

-3.14%

-12.23%

0.00%

<sup>1</sup> Important note on update status: The displayed date refers exclusively to the calculation of the NAV.
2 The Mountain-View Data Fund Rating calculates a computative ranking for funds using yield, volatility and trend data. For more information visit MVD Funds Rating

<sup>3</sup> Displays the Ethical-Dynamical Ratio calculated according to standard criteria. The maximum value is 100. For more information visit EDA





# JPM Global Dividend A (mth) - SGD / LU2133065610 / A2P1ES / JPMorgan AM (EU)

#### Assessment Structure



**Assets** 

## Largest positions





Countries Branches Currencies