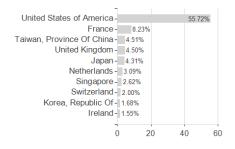

JPM Global Dividend A (mth) - SGD / LU2133065610 / A2P1ES / JPMorgan AM (EU)



## Distribution permission

Maximum loss

Austria, Germany, Switzerland

-2.48%

-3.14%

-12.23%

0.00%

<sup>1</sup> Important note on update status: The displayed date refers exclusively to the calculation of the NAV.
2 The Mountain-View Data Fund Rating calculates a computative ranking for funds using yield, volatility and trend data. For more information visit MVD Funds Rating

<sup>3</sup> Displays the Ethical-Dynamical Ratio calculated according to standard criteria. The maximum value is 100. For more information visit EDA





# JPM Global Dividend A (mth) - SGD / LU2133065610 / A2P1ES / JPMorgan AM (EU)

#### Assessment Structure



**Assets** 

## Largest positions





Countries Branches Currencies