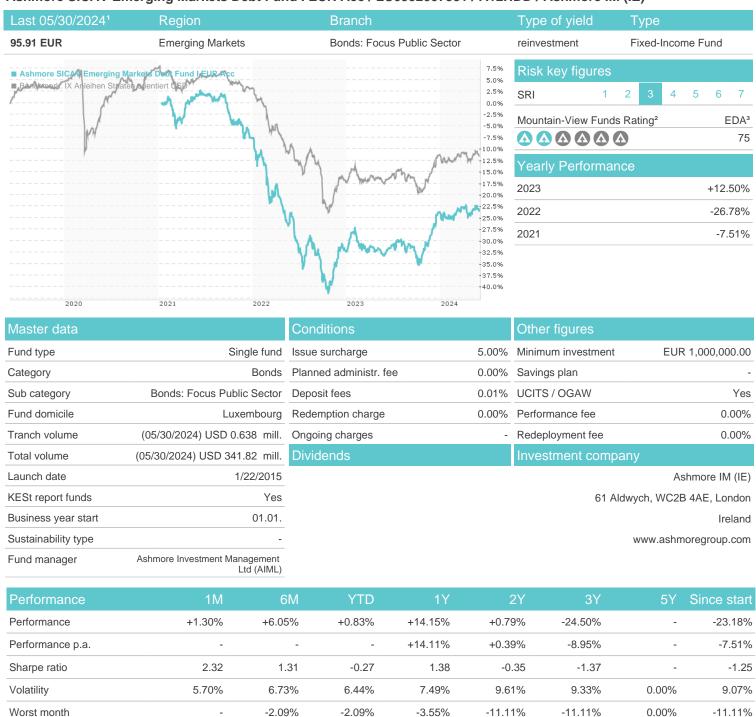

## Ashmore SICAV Emerging Markets Debt Fund I EUR Acc / LU0952007531 / A12HDD / Ashmore IM (IE)

## Distribution permission

Best month

Maximum loss

Austria, Germany, Switzerland, Luxembourg

-1.47%

6.34%

-3.40%

5.17%

-3.40%

6.34%

-7.90%

10.46%

-23.08%

10.46%

-42.96%

0.00%

0.00%

10.46%

<sup>1</sup> Important note on update status: The displayed date refers exclusively to the calculation of the NAV.

<sup>2</sup> The Mountain-View Data Fund Rating calculates a computative ranking for funds using yield, volatility and trend data. For more information visit MVD Funds Rating

<sup>3</sup> Displays the Ethical-Dynamical Ratio calculated according to standard criteria. The maximum value is 100. For more information visit EDA

20

60

60

80

100

## Ashmore SICAV Emerging Markets Debt Fund I EUR Acc / LU0952007531 / A12HDD / Ashmore IM (IE)

10

30 40