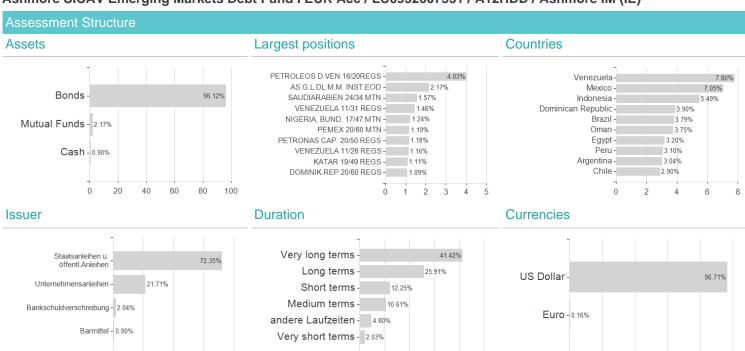

A12HDD / Ashmore IM (IE)



## Distribution permission

Best month

Maximum loss

Austria, Germany, Switzerland, Luxembourg

-1.47%

6.34%

-3.40%

5.17%

-3.40%

6.34%

-7.90%

10.46%

-23.08%

10.46%

-42.96%

0.00%

0.00%

10.46%

<sup>1</sup> Important note on update status: The displayed date refers exclusively to the calculation of the NAV.

<sup>2</sup> The Mountain-View Data Fund Rating calculates a computative ranking for funds using yield, volatility and trend data. For more information visit MVD Funds Rating

<sup>3</sup> Displays the Ethical-Dynamical Ratio calculated according to standard criteria. The maximum value is 100. For more information visit EDA



20

60



60

80

100

## Ashmore SICAV Emerging Markets Debt Fund I EUR Acc / LU0952007531 / A12HDD / Ashmore IM (IE)



10

30 40