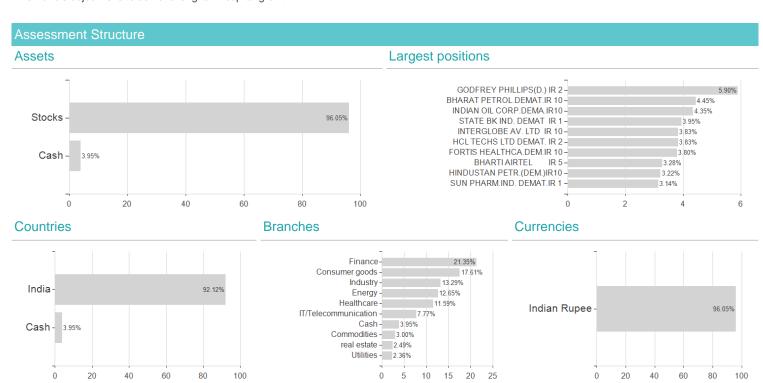

# Jupiter India Select D GBP Acc / LU0946220000 / A1W1D0 / Jupiter AM Int.

The Fund will invest primarily in the shares and related securities of companies which have their registered office or exercise the predominant part of their economic activities in India. The Fund may also invest in the shares of companies operating or residing in Pakistan, Bangladesh, Sri Lanka, Bhutan, Nepal and the Maldives.