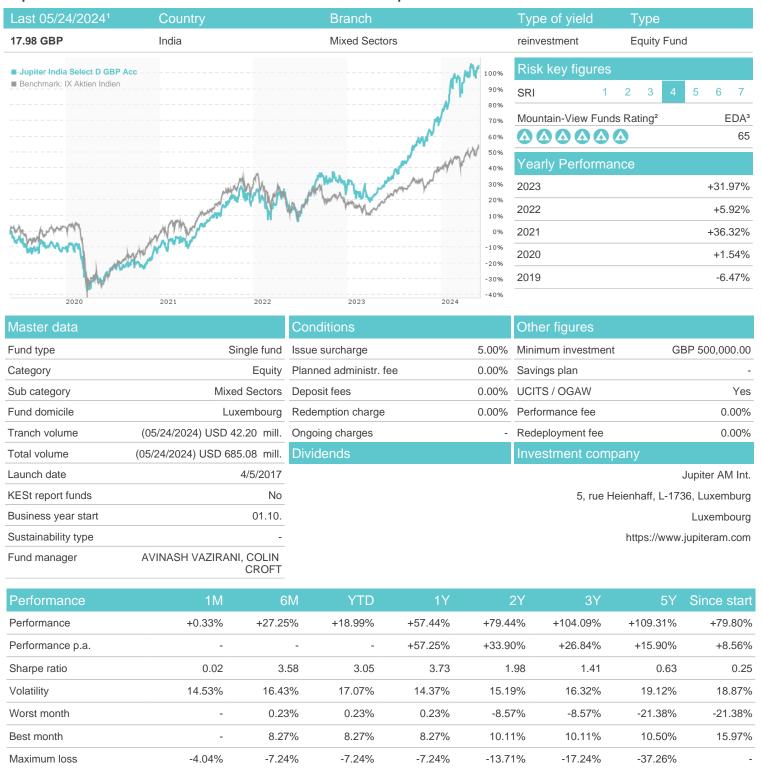

## Jupiter India Select D GBP Acc / LU0946220000 / A1W1D0 / Jupiter AM Int.

Austria, Germany, Switzerland

<sup>1</sup> Important note on update status: The displayed date refers exclusively to the calculation of the NAV.
2 The Mountain-View Data Fund Rating calculates a computative ranking for funds using yield, volatility and trend data. For more information visit MVD Funds Rating

# Jupiter India Select D GBP Acc / LU0946220000 / A1W1D0 / Jupiter AM Int.

The Fund will invest primarily in the shares and related securities of companies which have their registered office or exercise the predominant part of their economic activities in India. The Fund may also invest in the shares of companies operating or residing in Pakistan, Bangladesh, Sri Lanka, Bhutan, Nepal and the Maldives.

The Fund's objective is to achieve long term capital growth.