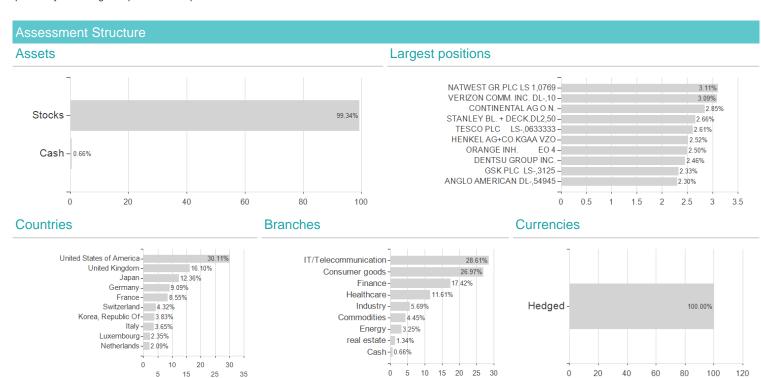

## Investment strategy

The fund is actively managed and invests at least two-thirds of its assets in equity and equity related securities of companies worldwide. The fund will invest in a diversified portfolio of equity and equity related securities whose dividend yield in aggregate is greater than the average market yield. Equities with below average dividend yield may be included in the portfolio when the investment manager considers that they have the potential to pay above average yield in future. The fund will not be managed for yield alone: total return (dividend yield plus capital growth) will be equally important.

## Investment goal

The fund aims to provide income and capital growth in excess of the MSCI World (Net TR) Index after fees have been deducted over a three to five year period by investing in equities of companies worldwide.