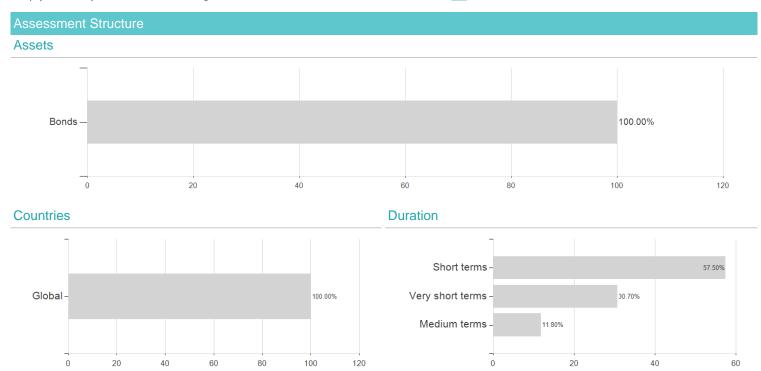

## Schroder GAIA Cat Bd.A Acc SEK H / LU2276590846 / A2QNN0 / Schroder IM (EU)



Austria, Germany, Switzerland

<sup>1</sup> Important note on update status: The displayed date refers exclusively to the calculation of the NAV.
2 The Mountain-View Data Fund Rating calculates a computative ranking for funds using yield, volatility and trend data. For more information visit MVD Funds Rating





## Schroder GAIA Cat Bd.A Acc SEK H / LU2276590846 / A2QNN0 / Schroder IM (EU)

3 Displays the Ethical-Dynamical Ratio calculated according to standard criteria. The maximum value is 100. For more information visit EDA