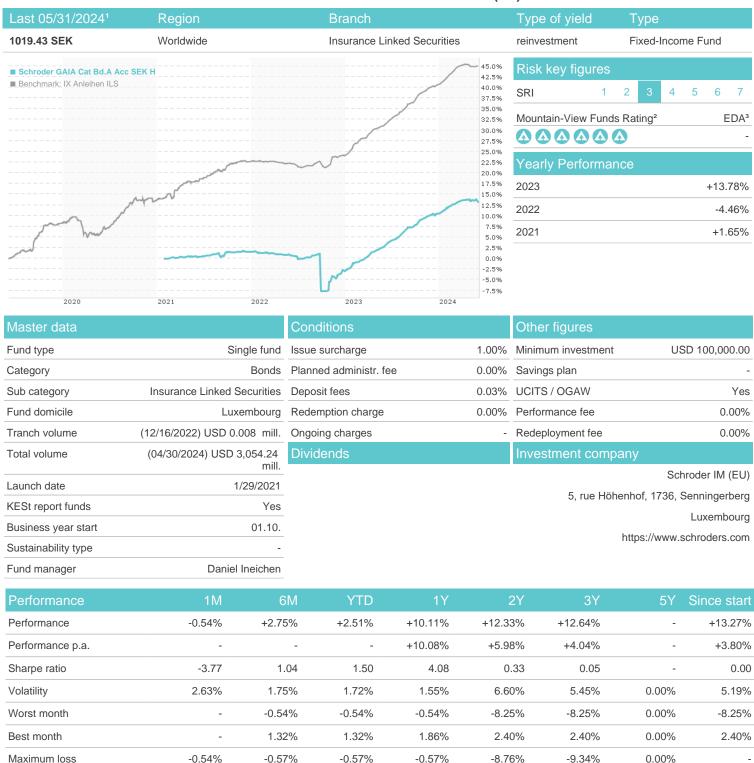

## Schroder GAIA Cat Bd.A Acc SEK H / LU2276590846 / A2QNN0 / Schroder IM (EU)

Austria, Germany, Switzerland

<sup>1</sup> Important note on update status: The displayed date refers exclusively to the calculation of the NAV.
2 The Mountain-View Data Fund Rating calculates a computative ranking for funds using yield, volatility and trend data. For more information visit MVD Funds Rating

## Schroder GAIA Cat Bd.A Acc SEK H / LU2276590846 / A2QNN0 / Schroder IM (EU)

3 Displays the Ethical-Dynamical Ratio calculated according to standard criteria. The maximum value is 100. For more information visit EDA