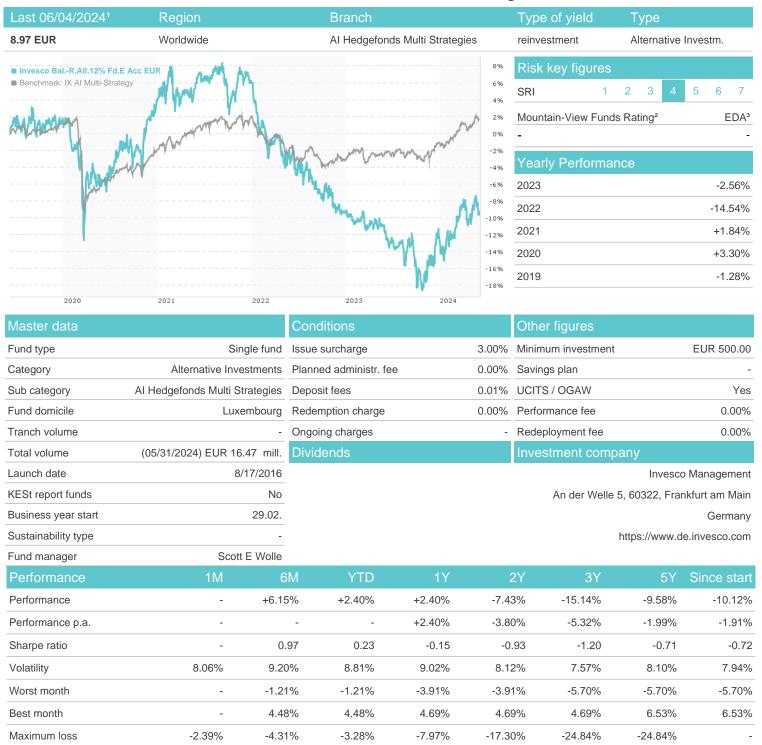

## Invesco Bal.-R.All.12% Fd.E Acc EUR / LU1439460020 / A3CYB9 / Invesco Management

# Invesco Bal.-R.All.12% Fd.E Acc EUR / LU1439460020 / A3CYB9 / Invesco Management