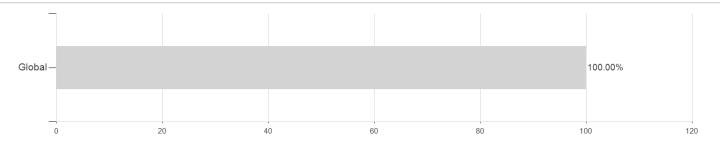

## Invesco Bal.-R.All.12% Fd.E Acc EUR / LU1439460020 / A3CYB9 / Invesco Management



### Distribution permission

Austria, Germany, Switzerland

<sup>1</sup> Important note on update status: The displayed date refers exclusively to the calculation of the NAV.
2 The Mountain-View Data Fund Rating calculates a computative ranking for funds using yield, volatility and trend data. For more information visit MVD Funds Rating

<sup>3</sup> Displays the Ethical-Dynamical Ratio calculated according to standard criteria. The maximum value is 100. For more information visit EDA





# Invesco Bal.-R.All.12% Fd.E Acc EUR / LU1439460020 / A3CYB9 / Invesco Management

#### Assessment Structure

## Assets



## Countries