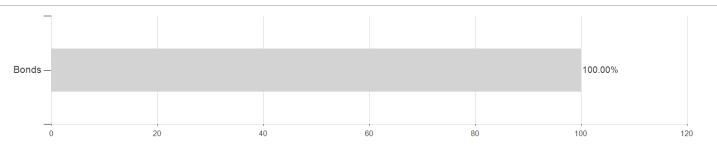

## AXA IM WAVe Cat Bonds Fd.A C.EUR H / IE00BZCPN869 / A2DKNT / AXA IM Paris



### Distribution permission

Austria, Germany, Switzerland

<sup>1</sup> Important note on update status: The displayed date refers exclusively to the calculation of the NAV.
2 The Mountain-View Data Fund Rating calculates a computative ranking for funds using yield, volatility and trend data. For more information visit MVD Funds Rating

<sup>3</sup> Displays the Ethical-Dynamical Ratio calculated according to standard criteria. The maximum value is 100. For more information visit EDA





# AXA IM WAVe Cat Bonds Fd.A C.EUR H / IE00BZCPN869 / A2DKNT / AXA IM Paris

# **Assets**



### Countries **Duration**