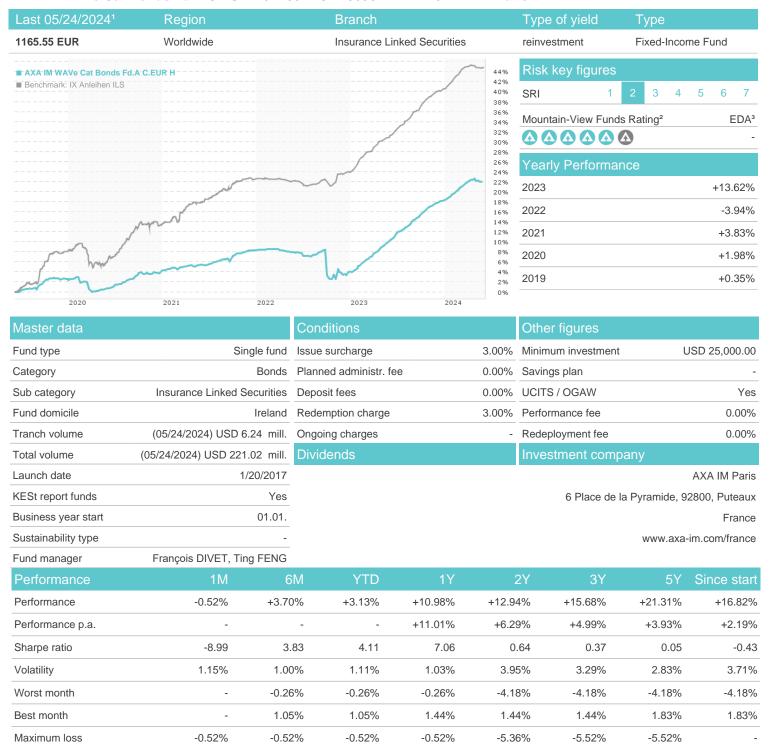

## AXA IM WAVe Cat Bonds Fd.A C.EUR H / IE00BZCPN869 / A2DKNT / AXA IM Paris

### Distribution permission

Austria, Germany, Switzerland

<sup>1</sup> Important note on update status: The displayed date refers exclusively to the calculation of the NAV.
2 The Mountain-View Data Fund Rating calculates a computative ranking for funds using yield, volatility and trend data. For more information visit MVD Funds Rating

<sup>3</sup> Displays the Ethical-Dynamical Ratio calculated according to standard criteria. The maximum value is 100. For more information visit EDA