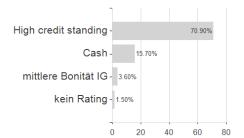

## GROUPAMA TRESORERIE IC EUR / FR0000989626 / GROU10 / Groupama AM



<sup>1</sup> Important note on update status: The displayed date refers exclusively to the calculation of the NAV.

<sup>2</sup> The Mountain-View Data Fund Rating calculates a computative ranking for funds using yield, volatility and trend data. For more information visit MVD Funds Rating

<sup>3</sup> Displays the Ethical-Dynamical Ratio calculated according to standard criteria. The maximum value is 100. For more information visit EDA



61.87%

60

80

## GROUPAMA TRESORERIE IC EUR / FR0000989626 / GROU10 / Groupama AM









100



10

20

30

0

## Rating



20