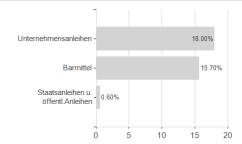

## GROUPAMA TRESORERIE IC EUR / FR0000989626 / GROU10 / Groupama AM



<sup>1</sup> Important note on update status: The displayed date refers exclusively to the calculation of the NAV.

<sup>2</sup> The Mountain-View Data Fund Rating calculates a computative ranking for funds using yield, volatility and trend data. For more information visit MVD Funds Rating

<sup>3</sup> Displays the Ethical-Dynamical Ratio calculated according to standard criteria. The maximum value is 100. For more information visit EDA



61.87%

60

80

## GROUPAMA TRESORERIE IC EUR / FR0000989626 / GROU10 / Groupama AM









100



10

20

30

0

## Rating



20