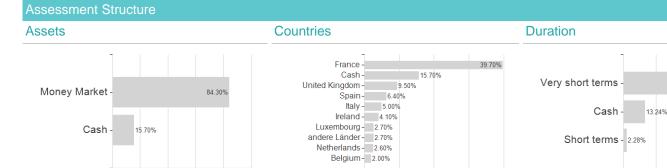

## GROUPAMA TRESORERIE IC EUR / FR0000989626 / GROU10 / Groupama AM



<sup>1</sup> Important note on update status: The displayed date refers exclusively to the calculation of the NAV.

<sup>2</sup> The Mountain-View Data Fund Rating calculates a computative ranking for funds using yield, volatility and trend data. For more information visit MVD Funds Rating

<sup>3</sup> Displays the Ethical-Dynamical Ratio calculated according to standard criteria. The maximum value is 100. For more information visit EDA



61.87%

60

80

## GROUPAMA TRESORERIE IC EUR / FR0000989626 / GROU10 / Groupama AM









100



10

20

30

0

## Rating



20