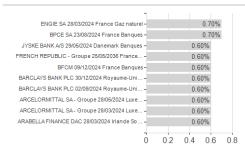

## GROUPAMA TRESORERIE IC EUR / FR0000989626 / GROU10 / Groupama AM



<sup>1</sup> Important note on update status: The displayed date refers exclusively to the calculation of the NAV.

<sup>2</sup> The Mountain-View Data Fund Rating calculates a computative ranking for funds using yield, volatility and trend data. For more information visit MVD Funds Rating

<sup>3</sup> Displays the Ethical-Dynamical Ratio calculated according to standard criteria. The maximum value is 100. For more information visit EDA



61.87%

60

80

## GROUPAMA TRESORERIE IC EUR / FR0000989626 / GROU10 / Groupama AM









100



10

20

30

0

## Rating



20