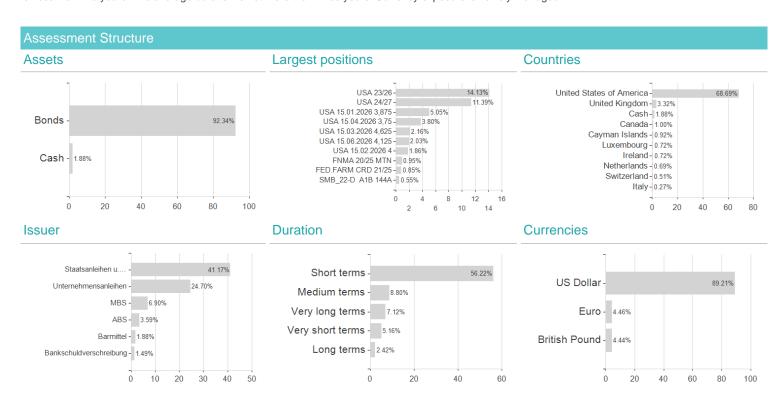

## BGF US Dollar Short Dur.Bond Fd.I5 USD / LU1883300532 / A2N6AW / BlackRock (LU)

## Investment goal

The US Dollar Short Duration Bond Fund seeks to maximise total return. The Fund invests at least 80% of its total assets in investment grade fixed income transferable securities. At least 70% of the Fund's total assets are invested in fixed income transferable securities denominated in US dollars with a duration of less than five years. The average duration is not more than three years. Currency exposure is flexibly managed.