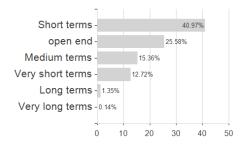

02.01.2024

## Distribution permission

Fund manager

Austria, Germany, Switzerland, Luxembourg

Terrence Pang, Peter Khan, Tae Ho

<sup>1</sup> Important note on update status: The displayed date refers exclusively to the calculation of the NAV.
2 The Mountain-View Data Fund Rating calculates a computative ranking for funds using yield, volatility and trend data. For more information visit MVD Funds Rating

<sup>3</sup> Displays the Ethical-Dynamical Ratio calculated according to standard criteria. The maximum value is 100. For more information visit EDA





# Fidelity Fd.China H.Y.Fd.A Dis SGD H / LU1345482076 / A3CXXD / FIL IM (LU)

### Assessment Structure

Mutual Funds - 2.09%

# Assets Bonds - 91.81% Cash - 6.10%

## Largest positions



## Countries



## Issuer



40

80

100





## Currencies