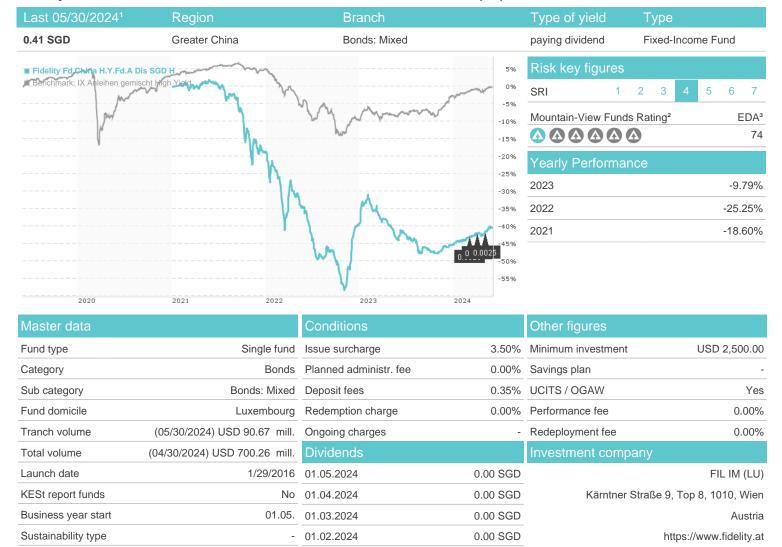

# Fidelity Fd.China H.Y.Fd.A Dis SGD H / LU1345482076 / A3CXXD / FIL IM (LU)

| _                |        |        |        |         |         |         |       |             |
|------------------|--------|--------|--------|---------|---------|---------|-------|-------------|
| Performance      | 1M     | 6M     | YTD    | 1Y      | 2Y      | 3Y      | 5Y    | Since start |
| Performance      | +2.99% | +9.56% | +8.76% | +5.44%  | -8.83%  | -41.16% | -     | -40.30%     |
| Performance p.a. | -      | -      | -      | +5.43%  | -4.51%  | -16.21% | -     | -14.07%     |
| Sharpe ratio     | 8.32   | 3.69   | 4.14   | 0.25    | -0.63   | -1.43   | -     | -1.35       |
| Volatility       | 4.73%  | 4.46%  | 4.60%  | 6.67%   | 13.22%  | 14.02%  | 0.00% | 13.25%      |
| Worst month      | -      | -0.02% | -0.02% | -6.59%  | -17.82% | -17.82% | 0.00% | -17.82%     |
| Best month       | -      | 4.14%  | 2.99%  | 4.14%   | 21.78%  | 21.78%  | 0.00% | 21.78%      |
| Maximum loss     | -0.64% | -1.46% | -1.46% | -11.39% | -36.35% | -58.92% | 0.00% | -           |