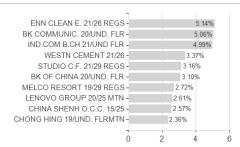

% | -58.92% | 0.00% | -           |

0.00 SGD

02.01.2024

## Distribution permission

Fund manager

Austria, Germany, Switzerland, Luxembourg

Terrence Pang, Peter Khan, Tae Ho

<sup>1</sup> Important note on update status: The displayed date refers exclusively to the calculation of the NAV.
2 The Mountain-View Data Fund Rating calculates a computative ranking for funds using yield, volatility and trend data. For more information visit MVD Funds Rating

<sup>3</sup> Displays the Ethical-Dynamical Ratio calculated according to standard criteria. The maximum value is 100. For more information visit EDA





# Fidelity Fd.China H.Y.Fd.A Dis SGD H / LU1345482076 / A3CXXD / FIL IM (LU)

### Assessment Structure

Mutual Funds - 2.09%

# Assets Bonds - 91.81% Cash - 6.10%

## Largest positions



## Countries



## Issuer



40

80

100





## Currencies