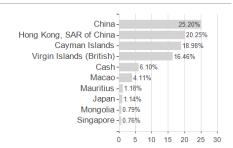

00% | -           |

0.00 SGD

02.01.2024

## Distribution permission

Fund manager

Austria, Germany, Switzerland, Luxembourg

Terrence Pang, Peter Khan, Tae Ho

<sup>1</sup> Important note on update status: The displayed date refers exclusively to the calculation of the NAV.
2 The Mountain-View Data Fund Rating calculates a computative ranking for funds using yield, volatility and trend data. For more information visit MVD Funds Rating

<sup>3</sup> Displays the Ethical-Dynamical Ratio calculated according to standard criteria. The maximum value is 100. For more information visit EDA





# Fidelity Fd.China H.Y.Fd.A Dis SGD H / LU1345482076 / A3CXXD / FIL IM (LU)

### Assessment Structure

Mutual Funds - 2.09%

# Assets Bonds - 91.81% Cash - 6.10%

## Largest positions



## Countries



## Issuer



40

80

100





## Currencies