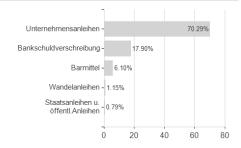

|

0.00 SGD

02.01.2024

## Distribution permission

Fund manager

Austria, Germany, Switzerland, Luxembourg

Terrence Pang, Peter Khan, Tae Ho

<sup>1</sup> Important note on update status: The displayed date refers exclusively to the calculation of the NAV.
2 The Mountain-View Data Fund Rating calculates a computative ranking for funds using yield, volatility and trend data. For more information visit MVD Funds Rating

<sup>3</sup> Displays the Ethical-Dynamical Ratio calculated according to standard criteria. The maximum value is 100. For more information visit EDA





# Fidelity Fd.China H.Y.Fd.A Dis SGD H / LU1345482076 / A3CXXD / FIL IM (LU)

### Assessment Structure

Mutual Funds - 2.09%

# Assets Bonds - 91.81% Cash - 6.10%

## Largest positions



## Countries



## Issuer



40

80

100





## Currencies