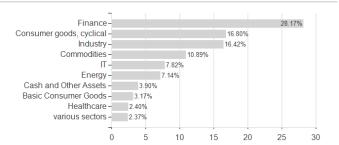

## AMUNDI FUNDS SBI FM INDIA EQUITY - R2 GBP / LU2259110612 / A3C0YV / Amundi Luxembourg



### Distribution permission

Austria, Germany, Switzerland

<sup>1</sup> Important note on update status: The displayed date refers exclusively to the calculation of the NAV.
2 The Mountain-View Data Fund Rating calculates a computative ranking for funds using yield, volatility and trend data. For more information visit MVD Funds Rating

<sup>3</sup> Displays the Ethical-Dynamical Ratio calculated according to standard criteria. The maximum value is 100. For more information visit EDA





# AMUNDI FUNDS SBI FM INDIA EQUITY - R2 GBP / LU2259110612 / A3C0YV / Amundi Luxembourg

#### Assessment Structure







## Largest positions



## Countries Branches