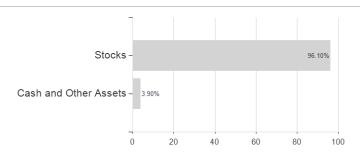

## AMUNDI FUNDS SBI FM INDIA EQUITY - R2 GBP / LU2259110612 / A3C0YV / Amundi Luxembourg



### Distribution permission

Austria, Germany, Switzerland

<sup>1</sup> Important note on update status: The displayed date refers exclusively to the calculation of the NAV.
2 The Mountain-View Data Fund Rating calculates a computative ranking for funds using yield, volatility and trend data. For more information visit MVD Funds Rating

<sup>3</sup> Displays the Ethical-Dynamical Ratio calculated according to standard criteria. The maximum value is 100. For more information visit EDA





# AMUNDI FUNDS SBI FM INDIA EQUITY - R2 GBP / LU2259110612 / A3C0YV / Amundi Luxembourg

#### Assessment Structure







## Largest positions



## Countries Branches