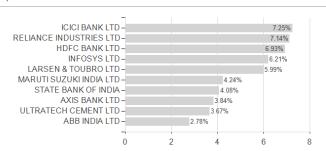

## AMUNDI FUNDS SBI FM INDIA EQUITY - R2 GBP / LU2259110612 / A3C0YV / Amundi Luxembourg



### Distribution permission

Austria, Germany, Switzerland

<sup>1</sup> Important note on update status: The displayed date refers exclusively to the calculation of the NAV.
2 The Mountain-View Data Fund Rating calculates a computative ranking for funds using yield, volatility and trend data. For more information visit MVD Funds Rating

<sup>3</sup> Displays the Ethical-Dynamical Ratio calculated according to standard criteria. The maximum value is 100. For more information visit EDA





# AMUNDI FUNDS SBI FM INDIA EQUITY - R2 GBP / LU2259110612 / A3C0YV / Amundi Luxembourg

#### Assessment Structure







## Largest positions



## Countries Branches