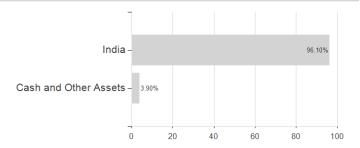

## AMUNDI FUNDS SBI FM INDIA EQUITY - R2 GBP / LU2259110612 / A3C0YV / Amundi Luxembourg



### Distribution permission

Austria, Germany, Switzerland

<sup>1</sup> Important note on update status: The displayed date refers exclusively to the calculation of the NAV.
2 The Mountain-View Data Fund Rating calculates a computative ranking for funds using yield, volatility and trend data. For more information visit MVD Funds Rating

<sup>3</sup> Displays the Ethical-Dynamical Ratio calculated according to standard criteria. The maximum value is 100. For more information visit EDA





# AMUNDI FUNDS SBI FM INDIA EQUITY - R2 GBP / LU2259110612 / A3C0YV / Amundi Luxembourg

#### Assessment Structure







## Largest positions



## Countries Branches