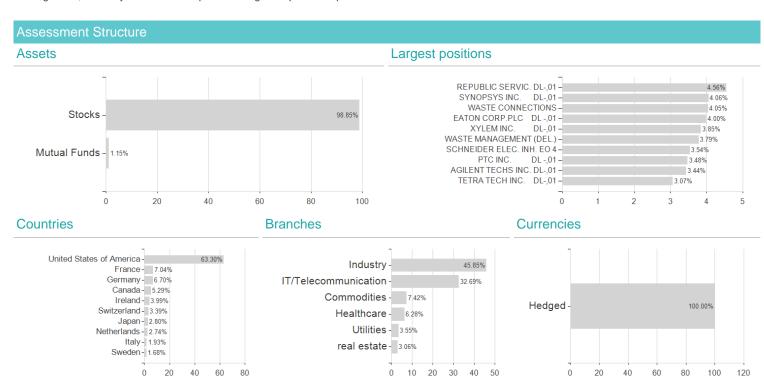

estment manager considers ESG factors a core element of its strategy by seeking to invest mainly in economic activities that contribute to an environmental objective whilst avoiding activities that adversely affect society or the environment.

#### Investment goal

To increase the value of your investment while seeking to achieve a positive environmental and social impact. The Compartment mainly invests in equities of companies in clean energy and water, agriculture, forestry and other areas of the environmental value chain. The Compartment may invest worldwide, including in emerging markets and Mainland China. The Compartment may use derivatives to reduce various risks (hedging) and for efficient portfolio management, and may use structured products to gain exposure to portfolio assets.