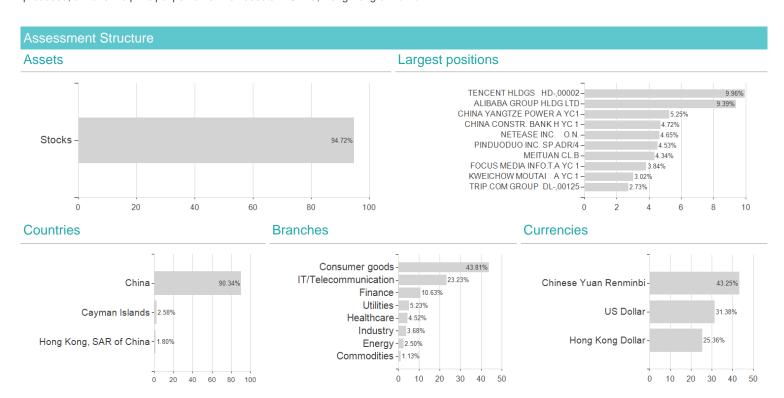

## Investment goal

The Fund aims to achieve long-term capital appreciation by investing primarily in equity securities of companies organised under the laws of or having their principal offices in China, Hong Kong or Taiwan, as well as in companies which derive the principal portion of their revenues from goods or services sold or produced, or have the principal portion of their assets in China, Hong Kong or Taiwan.