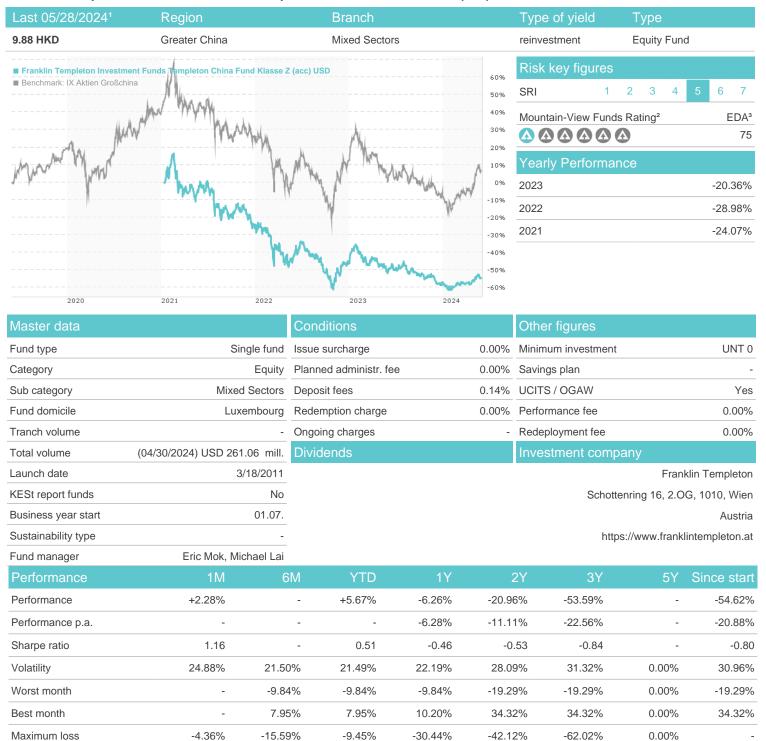

## Franklin Templeton Investment Funds Templeton China Fund Klasse Z (acc) USD / LU0592649072 / A1H7YV /

## Distribution permission

Austria, Germany, Switzerland, Luxembourg

<sup>1</sup> Important note on update status: The displayed date refers exclusively to the calculation of the NAV.
2 The Mountain-View Data Fund Rating calculates a computative ranking for funds using yield, volatility and trend data. For more information visit MVD Funds Rating

<sup>3</sup> Displays the Ethical-Dynamical Ratio calculated according to standard criteria. The maximum value is 100. For more information visit EDA