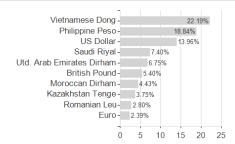

.26%   | 8.26%  | 0.00% | 0.00% | 8.26%       |

-3.51%

-6.95%

0.00%

## Distribution permission

Maximum loss

Sustainability type

Austria, Germany, Switzerland, Luxembourg

-2.17%

-3.51%

<sup>1</sup> Important note on update status: The displayed date refers exclusively to the calculation of the NAV.
2 The Mountain-View Data Fund Rating calculates a computative ranking for funds using yield, volatility and trend data. For more information visit MVD Funds Rating

<sup>3</sup> Displays the Ethical-Dynamical Ratio calculated according to standard criteria. The maximum value is 100. For more information visit EDA





## Franklin Templeton Investment Funds Templeton Frontier Markets Fund Klasse W (acc) GBP / LU0768359852 /





## Largest positions



Countries Branches Currencies