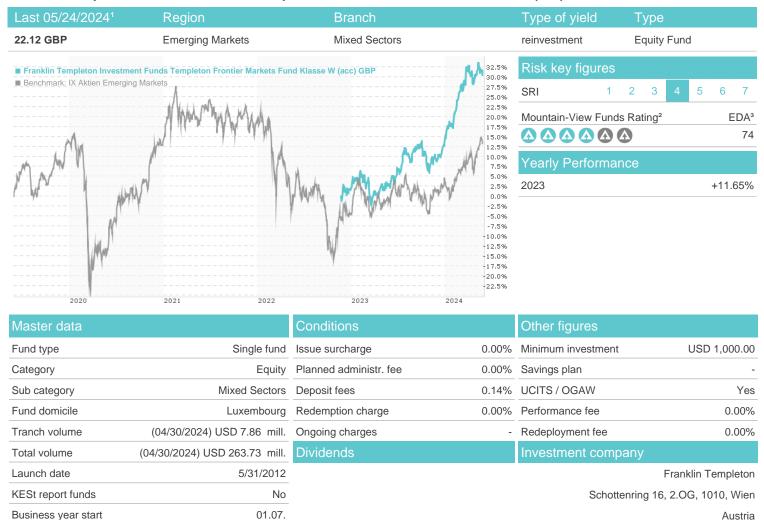

## Franklin Templeton Investment Funds Templeton Frontier Markets Fund Klasse W (acc) GBP / LU0768359852 /

| Fund manager     | Bassel Khatoun, Ahn | ned Awny |         |         |        |       |       |             |
|------------------|---------------------|----------|---------|---------|--------|-------|-------|-------------|
| Performance      | 1M                  | 6M       | YTD     | 1Y      | 2Y     | 3Y    | 5Y    | Since start |
| Performance      | +0.32%              | +19.31%  | +14.85% | +26.91% | -      | -     | -     | +30.66%     |
| Performance p.a. | -                   | -        | -       | +26.83% | -      | -     | -     | +19.42%     |
| Sharpe ratio     | 0.02                | 4.52     | 4.26    | 2.57    | -      | -     | -     | 1.58        |
| Volatility       | 7.17%               | 8.62%    | 9.05%   | 8.99%   | 0.00%  | 0.00% | 0.00% | 9.89%       |
| Worst month      | -                   | -1.56%   | -1.56%  | -6.17%  | -6.17% | 0.00% | 0.00% | -6.17%      |
| Best month       | -                   | 8.26%    | 8.26%   | 8.26%   | 8.26%  | 0.00% | 0.00% | 8.26%       |