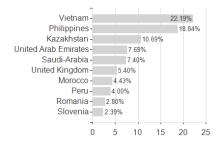

| 8.26%   | 8.26%  | 0.00% | 0.00% | 8.26%       |

-3.51%

-6.95%

0.00%

## Distribution permission

Maximum loss

Sustainability type

Austria, Germany, Switzerland, Luxembourg

-2.17%

-3.51%

<sup>1</sup> Important note on update status: The displayed date refers exclusively to the calculation of the NAV.
2 The Mountain-View Data Fund Rating calculates a computative ranking for funds using yield, volatility and trend data. For more information visit MVD Funds Rating

<sup>3</sup> Displays the Ethical-Dynamical Ratio calculated according to standard criteria. The maximum value is 100. For more information visit EDA





## Franklin Templeton Investment Funds Templeton Frontier Markets Fund Klasse W (acc) GBP / LU0768359852 /





## Largest positions



Countries Branches Currencies