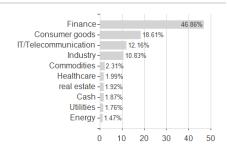

8.26%   | 8.26%  | 0.00% | 0.00% | 8.26%       |

-3.51%

-6.95%

0.00%

## Distribution permission

Maximum loss

Sustainability type

Austria, Germany, Switzerland, Luxembourg

-2.17%

-3.51%

<sup>1</sup> Important note on update status: The displayed date refers exclusively to the calculation of the NAV.
2 The Mountain-View Data Fund Rating calculates a computative ranking for funds using yield, volatility and trend data. For more information visit MVD Funds Rating

<sup>3</sup> Displays the Ethical-Dynamical Ratio calculated according to standard criteria. The maximum value is 100. For more information visit EDA





## Franklin Templeton Investment Funds Templeton Frontier Markets Fund Klasse W (acc) GBP / LU0768359852 /





## Largest positions



Countries Branches Currencies