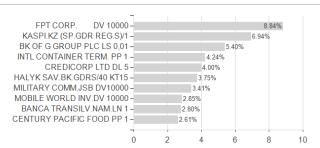

| 8.26%    | 8.26%   | 8.26%   | 8.26%  | 0.00% | 0.00% | 8.26%       |

-3.51%

-6.95%

0.00%

## Distribution permission

Maximum loss

Sustainability type

Austria, Germany, Switzerland, Luxembourg

-2.17%

-3.51%

<sup>1</sup> Important note on update status: The displayed date refers exclusively to the calculation of the NAV.
2 The Mountain-View Data Fund Rating calculates a computative ranking for funds using yield, volatility and trend data. For more information visit MVD Funds Rating

<sup>3</sup> Displays the Ethical-Dynamical Ratio calculated according to standard criteria. The maximum value is 100. For more information visit EDA





## Franklin Templeton Investment Funds Templeton Frontier Markets Fund Klasse W (acc) GBP / LU0768359852 /





## Largest positions



Countries Branches Currencies