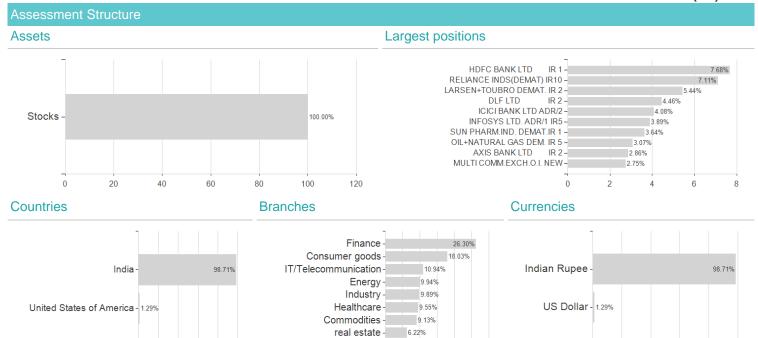

## HSBC GLOBAL INVESTMENT FUNDS - INDIAN EQUITY BDGBP / LU0854289187 / HS0315 / HSBC Inv. Funds (LU)

10 15 20 25 30