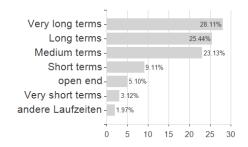

## UBAM - Emerging Markets Frontier Bond UPHC GBP / LU2051729809 / A2QMHR / UBP AM (EU)



#### Distribution permission

Austria, Germany, Switzerland

<sup>1</sup> Important note on update status: The displayed date refers exclusively to the calculation of the NAV.
2 The Mountain-View Data Fund Rating calculates a computative ranking for funds using yield, volatility and trend data. For more information visit MVD Funds Rating

<sup>3</sup> Displays the Ethical-Dynamical Ratio calculated according to standard criteria. The maximum value is 100. For more information visit EDA





## UBAM - Emerging Markets Frontier Bond UPHC GBP / LU2051729809 / A2QMHR / UBP AM (EU)

#### Assessment Structure



### Largest positions



### Countries

Currencies



# Issuer Duration

80

100