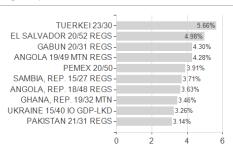

## UBAM - Emerging Markets Frontier Bond UPHC GBP / LU2051729809 / A2QMHR / UBP AM (EU)



#### Distribution permission

Austria, Germany, Switzerland

<sup>1</sup> Important note on update status: The displayed date refers exclusively to the calculation of the NAV.
2 The Mountain-View Data Fund Rating calculates a computative ranking for funds using yield, volatility and trend data. For more information visit MVD Funds Rating

<sup>3</sup> Displays the Ethical-Dynamical Ratio calculated according to standard criteria. The maximum value is 100. For more information visit EDA





## UBAM - Emerging Markets Frontier Bond UPHC GBP / LU2051729809 / A2QMHR / UBP AM (EU)

#### Assessment Structure



### Largest positions



### Countries

Currencies



# Issuer Duration

80

100