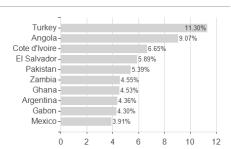

## UBAM - Emerging Markets Frontier Bond UPHC GBP / LU2051729809 / A2QMHR / UBP AM (EU)



#### Distribution permission

Austria, Germany, Switzerland

<sup>1</sup> Important note on update status: The displayed date refers exclusively to the calculation of the NAV.
2 The Mountain-View Data Fund Rating calculates a computative ranking for funds using yield, volatility and trend data. For more information visit MVD Funds Rating

<sup>3</sup> Displays the Ethical-Dynamical Ratio calculated according to standard criteria. The maximum value is 100. For more information visit EDA





## UBAM - Emerging Markets Frontier Bond UPHC GBP / LU2051729809 / A2QMHR / UBP AM (EU)

#### Assessment Structure



### Largest positions



### Countries

Currencies



# Issuer Duration

80

100