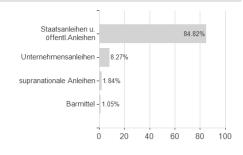

## UBAM - Emerging Markets Frontier Bond UPHC GBP / LU2051729809 / A2QMHR / UBP AM (EU)



#### Distribution permission

Austria, Germany, Switzerland

<sup>1</sup> Important note on update status: The displayed date refers exclusively to the calculation of the NAV.
2 The Mountain-View Data Fund Rating calculates a computative ranking for funds using yield, volatility and trend data. For more information visit MVD Funds Rating

<sup>3</sup> Displays the Ethical-Dynamical Ratio calculated according to standard criteria. The maximum value is 100. For more information visit EDA





## UBAM - Emerging Markets Frontier Bond UPHC GBP / LU2051729809 / A2QMHR / UBP AM (EU)

#### Assessment Structure



### Largest positions



### Countries

Currencies



# Issuer Duration

80

100