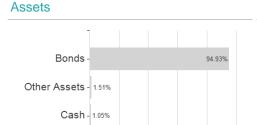

## UBAM - Emerging Markets Frontier Bond UPHC GBP / LU2051729809 / A2QMHR / UBP AM (EU)



#### Distribution permission

Austria, Germany, Switzerland

<sup>1</sup> Important note on update status: The displayed date refers exclusively to the calculation of the NAV.
2 The Mountain-View Data Fund Rating calculates a computative ranking for funds using yield, volatility and trend data. For more information visit MVD Funds Rating

<sup>3</sup> Displays the Ethical-Dynamical Ratio calculated according to standard criteria. The maximum value is 100. For more information visit EDA





## UBAM - Emerging Markets Frontier Bond UPHC GBP / LU2051729809 / A2QMHR / UBP AM (EU)

#### Assessment Structure



### Largest positions



### Countries

Currencies



# Issuer Duration

80

100