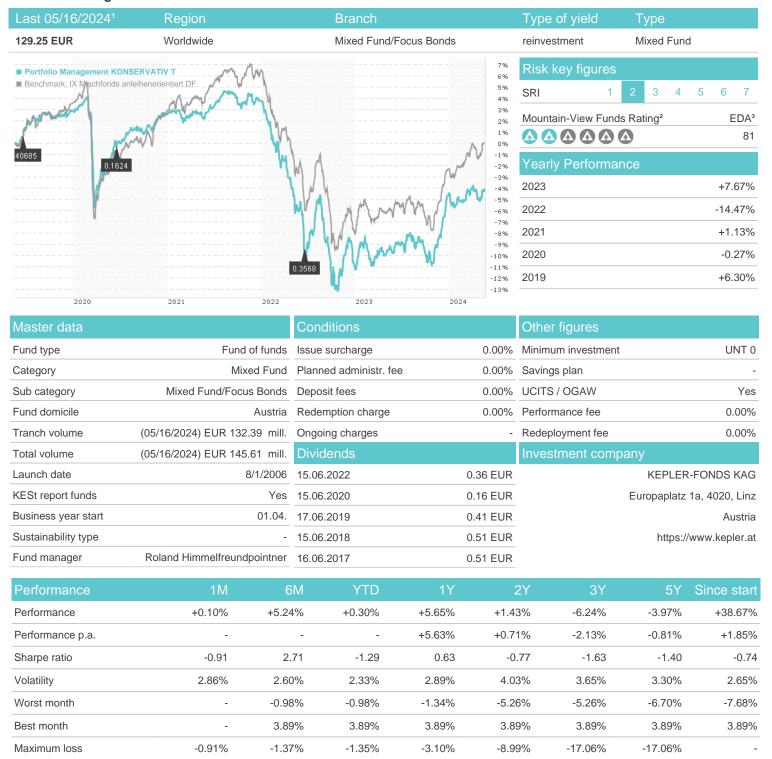

## Portfolio Management KONSERVATIV T / AT0000A01V96 / 0A01V9 / KEPLER-FONDS KAG