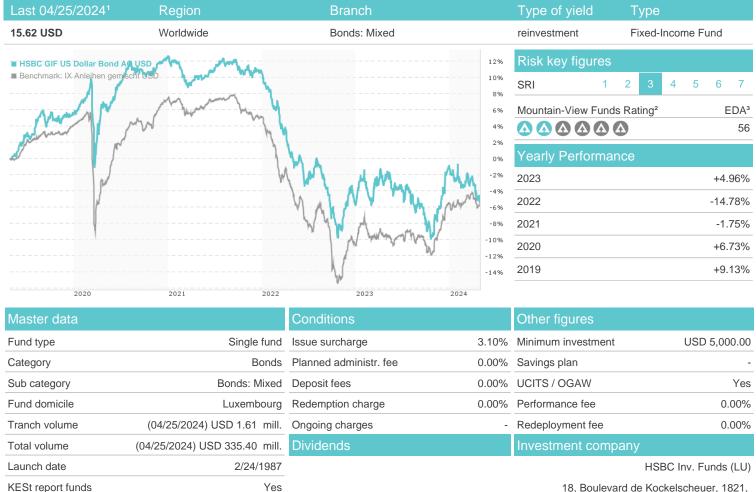

## HSBC GIF US Dollar Bond AC USD / LU0165076018 / 120174 / HSBC Inv. Funds (LU)

01.04.

Jerry Samet

| 8, | Boulevard | de | Kockelscheuer | , | 1821 | ,  |
|----|-----------|----|---------------|---|------|----|
|    |           |    | Lux           | e | mbuı | rg |

Luxembourg

www.assetmanagement.hsbc.lu

| 1M     | 6M                                 | YTD                                                 | 1Y                                                                                     | 2Y                                                                                                                                                                                                                                                                                     | 3Y                                                                                                                                                                                                                                                                                                                                                                | 5Y                                                                                                                                                                                                                                                                                                                                                                                                                                | Since start                                                                                                                                                                                                                                                                                                                                                                                                                                                                                                                                                                                                |
|--------|------------------------------------|-----------------------------------------------------|----------------------------------------------------------------------------------------|----------------------------------------------------------------------------------------------------------------------------------------------------------------------------------------------------------------------------------------------------------------------------------------|-------------------------------------------------------------------------------------------------------------------------------------------------------------------------------------------------------------------------------------------------------------------------------------------------------------------------------------------------------------------|-----------------------------------------------------------------------------------------------------------------------------------------------------------------------------------------------------------------------------------------------------------------------------------------------------------------------------------------------------------------------------------------------------------------------------------|------------------------------------------------------------------------------------------------------------------------------------------------------------------------------------------------------------------------------------------------------------------------------------------------------------------------------------------------------------------------------------------------------------------------------------------------------------------------------------------------------------------------------------------------------------------------------------------------------------|
| -2.80% | +4.54%                             | -4.32%                                              | -3.41%                                                                                 | -5.77%                                                                                                                                                                                                                                                                                 | -14.07%                                                                                                                                                                                                                                                                                                                                                           | -5.17%                                                                                                                                                                                                                                                                                                                                                                                                                            | +41.59%                                                                                                                                                                                                                                                                                                                                                                                                                                                                                                                                                                                                    |
| -      | -                                  | -                                                   | -3.40%                                                                                 | -2.92%                                                                                                                                                                                                                                                                                 | -4.93%                                                                                                                                                                                                                                                                                                                                                            | -1.05%                                                                                                                                                                                                                                                                                                                                                                                                                            | +1.71%                                                                                                                                                                                                                                                                                                                                                                                                                                                                                                                                                                                                     |
| -4.83  | 0.75                               | -2.67                                               | -1.06                                                                                  | -1.02                                                                                                                                                                                                                                                                                  | -1.54                                                                                                                                                                                                                                                                                                                                                             | -0.91                                                                                                                                                                                                                                                                                                                                                                                                                             | -0.57                                                                                                                                                                                                                                                                                                                                                                                                                                                                                                                                                                                                      |
| 6.69%  | 7.23%                              | 6.39%                                               | 6.91%                                                                                  | 6.65%                                                                                                                                                                                                                                                                                  | 5.73%                                                                                                                                                                                                                                                                                                                                                             | 5.41%                                                                                                                                                                                                                                                                                                                                                                                                                             | 3.77%                                                                                                                                                                                                                                                                                                                                                                                                                                                                                                                                                                                                      |
| -      | -3.23%                             | -3.23%                                              | -3.23%                                                                                 | -4.20%                                                                                                                                                                                                                                                                                 | -4.20%                                                                                                                                                                                                                                                                                                                                                            | -5.41%                                                                                                                                                                                                                                                                                                                                                                                                                            | -5.41%                                                                                                                                                                                                                                                                                                                                                                                                                                                                                                                                                                                                     |
| -      | 4.71%                              | 4.10%                                               | 4.71%                                                                                  | 4.71%                                                                                                                                                                                                                                                                                  | 4.71%                                                                                                                                                                                                                                                                                                                                                             | 4.71%                                                                                                                                                                                                                                                                                                                                                                                                                             | 4.71%                                                                                                                                                                                                                                                                                                                                                                                                                                                                                                                                                                                                      |
| -3.23% | -4.73%                             | -4.73%                                              | -8.41%                                                                                 | -10.61%                                                                                                                                                                                                                                                                                | -19.77%                                                                                                                                                                                                                                                                                                                                                           | -19.94%                                                                                                                                                                                                                                                                                                                                                                                                                           | -                                                                                                                                                                                                                                                                                                                                                                                                                                                                                                                                                                                                          |
|        | -2.80%<br>-<br>-4.83<br>6.69%<br>- | -2.80% +4.54% 4.83 0.75  6.69% 7.23% 3.23%  - 4.71% | -2.80% +4.54% -4.32%   -4.83 0.75 -2.67  6.69% 7.23% 6.39% 3.23% -3.23%  - 4.71% 4.10% | -2.80%       +4.54%       -4.32%       -3.41%         -       -       -       -3.40%         -4.83       0.75       -2.67       -1.06         6.69%       7.23%       6.39%       6.91%         -       -3.23%       -3.23%       -3.23%         -       4.71%       4.10%       4.71% | -2.80%       +4.54%       -4.32%       -3.41%       -5.77%         -       -       -       -3.40%       -2.92%         -4.83       0.75       -2.67       -1.06       -1.02         6.69%       7.23%       6.39%       6.91%       6.65%         -       -3.23%       -3.23%       -3.23%       -4.20%         -       4.71%       4.10%       4.71%       4.71% | -2.80%       +4.54%       -4.32%       -3.41%       -5.77%       -14.07%         -       -       -       -3.40%       -2.92%       -4.93%         -4.83       0.75       -2.67       -1.06       -1.02       -1.54         6.69%       7.23%       6.39%       6.91%       6.65%       5.73%         -       -3.23%       -3.23%       -3.23%       -4.20%       -4.20%         -       4.71%       4.71%       4.71%       4.71% | -2.80%         +4.54%         -4.32%         -3.41%         -5.77%         -14.07%         -5.17%           -         -         -         -3.40%         -2.92%         -4.93%         -1.05%           -4.83         0.75         -2.67         -1.06         -1.02         -1.54         -0.91           6.69%         7.23%         6.39%         6.91%         6.65%         5.73%         5.41%           -         -3.23%         -3.23%         -3.23%         -4.20%         -4.20%         -5.41%           -         4.71%         4.10%         4.71%         4.71%         4.71%         4.71% |

### Distribution permission

Business year start

Sustainability type

Fund manager

Austria, Germany, Switzerland

<sup>1</sup> Important note on update status: The displayed date refers exclusively to the calculation of the NAV.
2 The Mountain-View Data Fund Rating calculates a computative ranking for funds using yield, volatility and trend data. For more information visit MVD Funds Rating

<sup>3</sup> Displays the Ethical-Dynamical Ratio calculated according to standard criteria. The maximum value is 100. For more information visit EDA