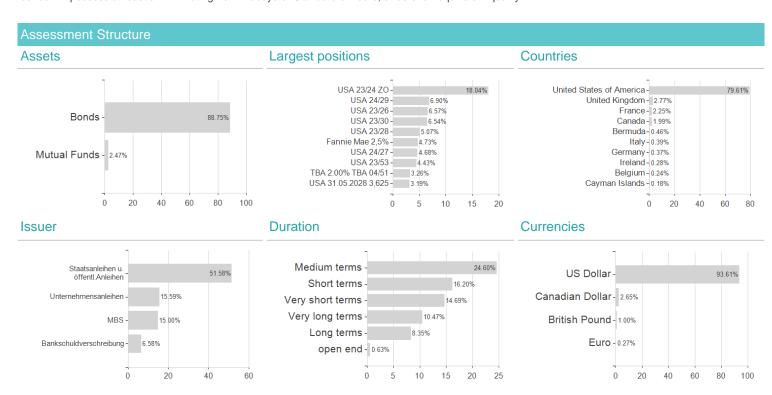

This fund invests in bonds denominated in US dollars, issued by the US government, other governments, agencies, corporations and securitized debt. All bonds will possess at least a 'BBB' rating from Moodys or Standard & Poors, or be of an equivalent quality.