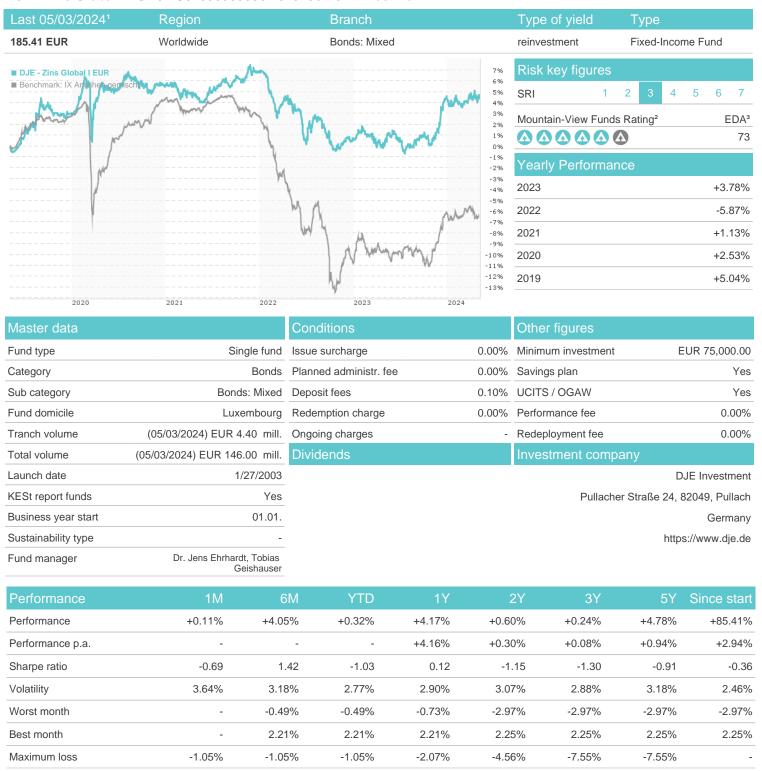

## DJE - Zins Global I EUR / LU0159550580 / 164320 / DJE Investment

## Distribution permission

Austria, Germany, Switzerland, Luxembourg

<sup>1</sup> Important note on update status: The displayed date refers exclusively to the calculation of the NAV.

<sup>2</sup> The Mountain-View Data Fund Rating calculates a computative ranking for funds using yield, volatility and trend data. For more information visit MVD Funds Rating

<sup>3</sup> Displays the Ethical-Dynamical Ratio calculated according to standard criteria. The maximum value is 100. For more information visit EDA