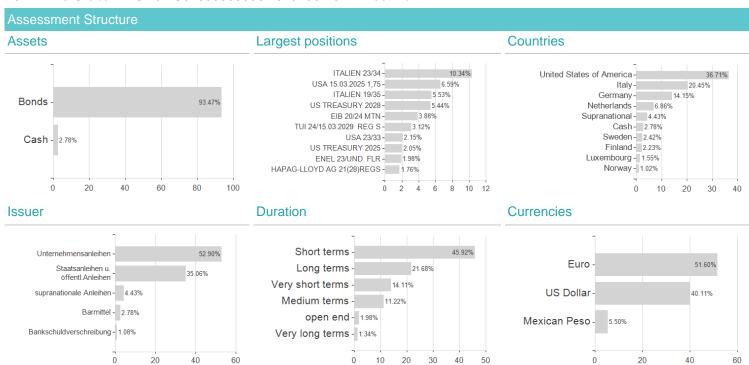

## DJE - Zins Global I EUR / LU0159550580 / 164320 / DJE Investment



## Distribution permission

Austria, Germany, Switzerland, Luxembourg

<sup>1</sup> Important note on update status: The displayed date refers exclusively to the calculation of the NAV.

<sup>2</sup> The Mountain-View Data Fund Rating calculates a computative ranking for funds using yield, volatility and trend data. For more information visit MVD Funds Rating

<sup>3</sup> Displays the Ethical-Dynamical Ratio calculated according to standard criteria. The maximum value is 100. For more information visit EDA



## DJE - Zins Global I EUR / LU0159550580 / 164320 / DJE Investment



10