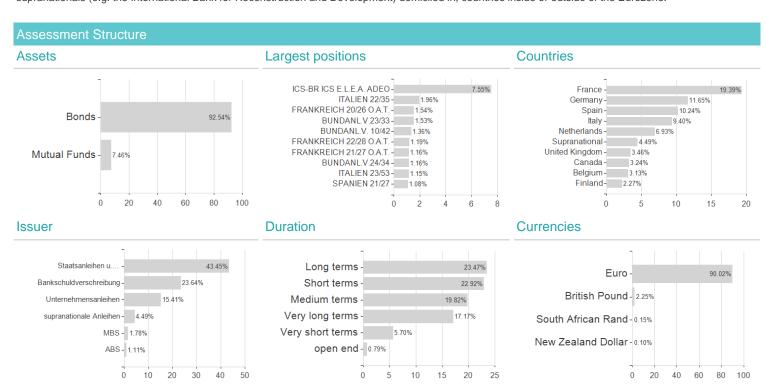

# BGF Euro Bond Fund A1 USD / LU0171278889 / A0BL3V / BlackRock (LU)

## Investment strategy

At least 80% of the Fund"s total assets will be investment grade (i.e. meet a specified level of credit worthiness) at the time of purchase. The remainder may include investments with a relatively low credit rating or which are unrated. The Fund"s total assets will be invested in accordance with its ESG Policy as disclosed in the prospectus. For further details regarding the ESG characteristics please refer to the prospectus and the BlackRock website at www.blackrock.com/baselinescreens. At least 90% of the issuers of securities the Fund invests in are ESG rated or have been analysed for ESG purposes. The Investment Adviser (IA) will also employ a proprietary methodology to assess investments based on the extent to which they are associated with positive or negative externalities, that is environmental and social benefits or costs as defined by the IA. The IA may use financial derivative instruments (FDIs) (i.e. investments the prices of which are based on one or more underlying assets) for investment purposes in order to achieve the investment objective of the Fund, and/or to reduce risk within the Fund"s portfolio, reduce investment costs and generate additional income. The Fund may, via FDIs, generate varying amounts of market leverage (i.e. where the Fund gains market exposure in excess of the value of its assets).

### Investment goal

The Fund aims to maximise the return on your investment through a combination of capital growth and income on the Fund"s assets in a manner consistent with the principles of environmental, social and governance (ESG) investing. The Fund invests at least 80% of its total assets in fixed income securities. These include bonds and money market instruments (i.e. debt securities with short term maturities). At least 70% of the Fund's total assets will be invested in securities that are denominated in euro. The fixed income securities may be issued by governments and, government agencies of, and companies and supranationals (e.g. the International Bank for Reconstruction and Development) domiciled in, countries inside or outside of the Eurozone.