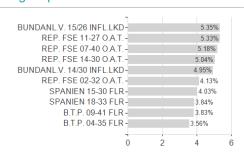

## UniEuroRenta Real Zins A / LU0192293511 / A0CA69 / Union Investment(LU)



## Distribution permission

Austria, Germany, Luxembourg

<sup>1</sup> Important note on update status: The displayed date refers exclusively to the calculation of the NAV.
2 The Mountain-View Data Fund Rating calculates a computative ranking for funds using yield, volatility and trend data. For more information visit MVD Funds Rating

<sup>3</sup> Displays the Ethical-Dynamical Ratio calculated according to standard criteria. The maximum value is 100. For more information visit EDA





## UniEuroRenta Real Zins A / LU0192293511 / A0CA69 / Union Investment(LU)

## Assessment Structure Assets Largest positions

**Duration** 







Currencies