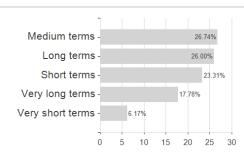

## UniEuroRenta Real Zins A / LU0192293511 / A0CA69 / Union Investment(LU)



## Distribution permission

Austria, Germany, Luxembourg

<sup>1</sup> Important note on update status: The displayed date refers exclusively to the calculation of the NAV.
2 The Mountain-View Data Fund Rating calculates a computative ranking for funds using yield, volatility and trend data. For more information visit MVD Funds Rating

<sup>3</sup> Displays the Ethical-Dynamical Ratio calculated according to standard criteria. The maximum value is 100. For more information visit EDA





## UniEuroRenta Real Zins A / LU0192293511 / A0CA69 / Union Investment(LU)

## Assessment Structure Assets Largest positions

**Duration** 







Currencies