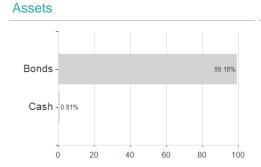

## UniEuroRenta Real Zins A / LU0192293511 / A0CA69 / Union Investment(LU)



## Distribution permission

Austria, Germany, Luxembourg

<sup>1</sup> Important note on update status: The displayed date refers exclusively to the calculation of the NAV.
2 The Mountain-View Data Fund Rating calculates a computative ranking for funds using yield, volatility and trend data. For more information visit MVD Funds Rating

<sup>3</sup> Displays the Ethical-Dynamical Ratio calculated according to standard criteria. The maximum value is 100. For more information visit EDA





## UniEuroRenta Real Zins A / LU0192293511 / A0CA69 / Union Investment(LU)

## Assessment Structure Assets Largest positions

**Duration** 







Currencies