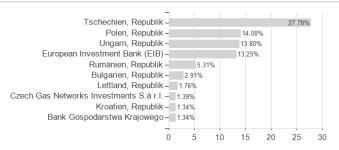

### Gutmann Eastern Europe Bonds (A) CZK / AT0000A0PEV6 / 0A0PEV / Gutmann KAG



## Distribution permission

Austria

<sup>1</sup> Important note on update status: The displayed date refers exclusively to the calculation of the NAV.
2 The Mountain-View Data Fund Rating calculates a computative ranking for funds using yield, volatility and trend data. For more information visit MVD Funds Rating

<sup>3</sup> Displays the Ethical-Dynamical Ratio calculated according to standard criteria. The maximum value is 100. For more information visit EDA





## Gutmann Eastern Europe Bonds (A) CZK / AT0000A0PEV6 / 0A0PEV / Gutmann KAG

#### Assessment Structure

### Assets



# Largest positions Countries