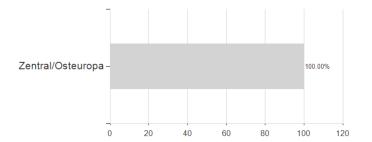

### Gutmann Eastern Europe Bonds (A) CZK / AT0000A0PEV6 / 0A0PEV / Gutmann KAG



## Distribution permission

Austria

<sup>1</sup> Important note on update status: The displayed date refers exclusively to the calculation of the NAV.
2 The Mountain-View Data Fund Rating calculates a computative ranking for funds using yield, volatility and trend data. For more information visit MVD Funds Rating

<sup>3</sup> Displays the Ethical-Dynamical Ratio calculated according to standard criteria. The maximum value is 100. For more information visit EDA





## Gutmann Eastern Europe Bonds (A) CZK / AT0000A0PEV6 / 0A0PEV / Gutmann KAG

#### Assessment Structure

### Assets



# Largest positions Countries