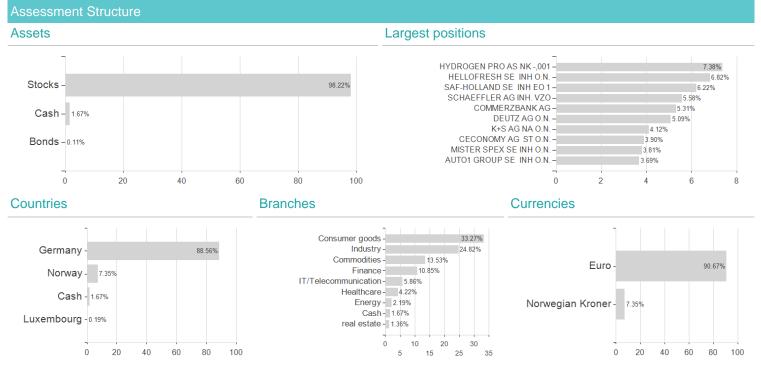

|                              | Conditions                                                                                                                           |                                                                                                                                                                                                                                                       | Other figures                                                                                                                                                                                                                                                                                                                                             |                                                                                                                                                                                                                                                                                                                                                                                                                                    |
|------------------------------|--------------------------------------------------------------------------------------------------------------------------------------|-------------------------------------------------------------------------------------------------------------------------------------------------------------------------------------------------------------------------------------------------------|-----------------------------------------------------------------------------------------------------------------------------------------------------------------------------------------------------------------------------------------------------------------------------------------------------------------------------------------------------------|------------------------------------------------------------------------------------------------------------------------------------------------------------------------------------------------------------------------------------------------------------------------------------------------------------------------------------------------------------------------------------------------------------------------------------|
| Single fund                  | Issue surcharge                                                                                                                      | 3.00%                                                                                                                                                                                                                                                 | Minimum investment                                                                                                                                                                                                                                                                                                                                        | UNT 0                                                                                                                                                                                                                                                                                                                                                                                                                              |
| Equity                       | Planned administr. fee                                                                                                               | 0.00%                                                                                                                                                                                                                                                 | Savings plan                                                                                                                                                                                                                                                                                                                                              | Yes                                                                                                                                                                                                                                                                                                                                                                                                                                |
| Mixed Sectors                | Deposit fees                                                                                                                         | 0.10%                                                                                                                                                                                                                                                 | UCITS / OGAW                                                                                                                                                                                                                                                                                                                                              | Yes                                                                                                                                                                                                                                                                                                                                                                                                                                |
| Luxembourg                   | Redemption charge                                                                                                                    | 0.00%                                                                                                                                                                                                                                                 | Performance fee                                                                                                                                                                                                                                                                                                                                           | 20.00%                                                                                                                                                                                                                                                                                                                                                                                                                             |
| (05/16/2024) EUR 27.18 mill. | Ongoing charges                                                                                                                      | -                                                                                                                                                                                                                                                     | Redeployment fee                                                                                                                                                                                                                                                                                                                                          | 0.00%                                                                                                                                                                                                                                                                                                                                                                                                                              |
| (05/16/2024) EUR 28.04 mill. | Dividends                                                                                                                            |                                                                                                                                                                                                                                                       | Investment company                                                                                                                                                                                                                                                                                                                                        |                                                                                                                                                                                                                                                                                                                                                                                                                                    |
| 12/20/2004                   | 07.05.2020                                                                                                                           | 0.20 EUR                                                                                                                                                                                                                                              |                                                                                                                                                                                                                                                                                                                                                           | Universal-Inv. (LU)                                                                                                                                                                                                                                                                                                                                                                                                                |
| Yes                          | 07.05.2019                                                                                                                           | 1.00 EUR                                                                                                                                                                                                                                              | 15, rue de Flaxweiler,                                                                                                                                                                                                                                                                                                                                    | 6776, Grevenmacher                                                                                                                                                                                                                                                                                                                                                                                                                 |
| 01.01.                       | 07.05.2018                                                                                                                           | 2.90 EUR                                                                                                                                                                                                                                              | ) EUR Lu                                                                                                                                                                                                                                                                                                                                                  |                                                                                                                                                                                                                                                                                                                                                                                                                                    |
| -                            | 08.05.2017                                                                                                                           | 1.09 EUR                                                                                                                                                                                                                                              | https://www.univ                                                                                                                                                                                                                                                                                                                                          | ersal-investment.com                                                                                                                                                                                                                                                                                                                                                                                                               |
| Raik Hoffmann, Martin Wirth  | 04.04.2016                                                                                                                           | 0.96 EUR                                                                                                                                                                                                                                              |                                                                                                                                                                                                                                                                                                                                                           |                                                                                                                                                                                                                                                                                                                                                                                                                                    |
|                              | Equity<br>Mixed Sectors<br>Luxembourg<br>(05/16/2024) EUR 27.18 mill.<br>(05/16/2024) EUR 28.04 mill.<br>12/20/2004<br>Yes<br>01.01. | Single fundIssue surchargeEquityPlanned administr. feeMixed SectorsDeposit feesLuxembourgRedemption charge(05/16/2024) EUR 27.18 mill.Ongoing charges(05/16/2024) EUR 28.04 mill.Dividends12/20/200407.05.2020Yes07.05.201901.01.07.05.201808.05.2017 | Single fund Issue surcharge 3.00%   Equity Planned administr. fee 0.00%   Mixed Sectors Deposit fees 0.10%   Luxembourg Redemption charge 0.00%   (05/16/2024) EUR 27.18 mill. Ongoing charges -   (05/16/2024) EUR 28.04 mill. Dividends -   12/20/2004 07.05.2020 0.20 EUR   Yes 07.05.2019 1.00 EUR   01.01. 07.05.2018 2.90 EUR   08.05.2017 1.09 EUR | Single fundIssue surcharge3.00%Minimum investmentEquityPlanned administr. fee0.00%Savings planMixed SectorsDeposit fees0.10%UCITS / OGAWLuxembourgRedemption charge0.00%Performance fee(05/16/2024) EUR 27.18 mill.Ongoing chargesRedeployment fee(05/16/2024) EUR 28.04 mill.DividendsInvestment company12/20/200407.05.20200.20 EURYes07.05.20191.00 EUR15, rue de Flaxweiler,01.01.07.05.201808.05.20171.09 EURhttps://www.univ |