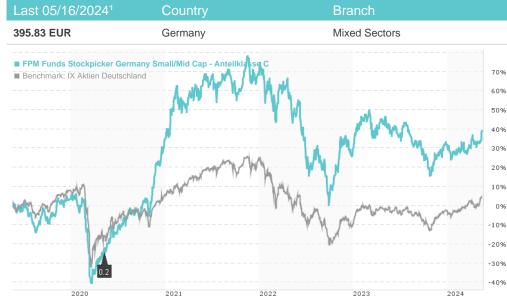

## FPM Funds Stockpicker Germany Small/Mid Cap - Anteilklasse C / LU0207947044 / A0DN1Q / Universal-Inv. (LU)

| Type of yield                                            |      | T           | уре |   |         |         |     |  |
|----------------------------------------------------------|------|-------------|-----|---|---------|---------|-----|--|
| paying dividend                                          |      | Equity Fund |     |   |         |         |     |  |
| Risk key figures                                         |      |             |     |   |         |         |     |  |
| SRI                                                      | 1    | 2           | 3   | 4 | 5       | 6       | 7   |  |
| Mountain-View Funds Rating <sup>2</sup> EDA <sup>3</sup> |      |             |     |   |         |         |     |  |
| ▲ ▲ ▲ ▲ ▲ ▲ 71                                           |      |             |     |   |         |         |     |  |
| Yearly Perfor                                            | rmai | nce         |     |   |         |         |     |  |
| 2023                                                     |      |             |     |   |         | +4.84%  |     |  |
| 2022                                                     |      |             |     |   |         | -24.97% |     |  |
| 2021                                                     |      |             |     |   |         | +24.81% |     |  |
| 2020                                                     |      |             |     |   | +29.97% |         |     |  |
| 2019                                                     |      |             |     |   |         | +13.    | 60% |  |
|                                                          |      |             |     |   |         |         |     |  |