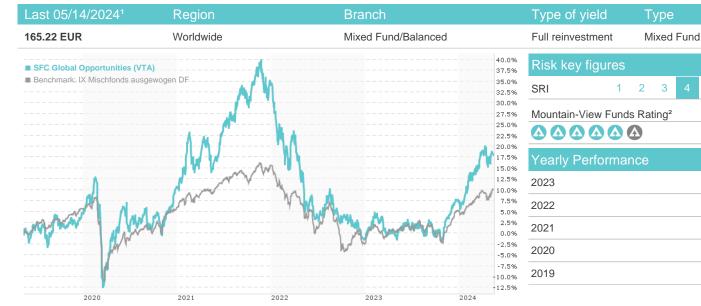

## SFC Global Opportunities (VTA) / AT0000A07LY7 / 0A07LY / LLB Invest KAG

| Master data         |                                 | Conditions             |       | Other figures          |                    |  |  |  |
|---------------------|---------------------------------|------------------------|-------|------------------------|--------------------|--|--|--|
| Fund type           | Fund of funds                   | Issue surcharge        | 5.00% | Minimum investment     | UNT 0              |  |  |  |
| Category            | Mixed Fund                      | Planned administr. fee | 0.00% | Savings plan           | -                  |  |  |  |
| Sub category        | Mixed Fund/Balanced             | Deposit fees           | 0.00% | UCITS / OGAW           | Yes                |  |  |  |
| Fund domicile       | Austria                         | Redemption charge      | 0.00% | Performance fee        | 5.00%              |  |  |  |
| Tranch volume       | (05/14/2024) EUR 6.96 mill.     | Ongoing charges        | -     | Redeployment fee       | 0.00%              |  |  |  |
| Total volume        | (05/14/2024) EUR 6.96 mill.     | Dividends              |       | Investment company     |                    |  |  |  |
| Launch date         | 11/5/2007                       |                        |       |                        | LLB Invest KAG     |  |  |  |
| KESt report funds   | Yes                             |                        |       | Heßgasse 1, 1010, Wien |                    |  |  |  |
| Business year start | 01.09.                          |                        |       |                        | Austria            |  |  |  |
| Sustainability type | -                               |                        |       |                        | https://www.llb.at |  |  |  |
| Fund manager        | Schleber Finanz-Consult<br>GmbH |                        |       |                        |                    |  |  |  |
| Performance         | 1M 6                            | SM YTD                 | 1Y :  | 2Y 3Y                  | 5Y Since start     |  |  |  |

| Performance      | 1M     | 6M      | YTD    | 1Y      | 2Y      | 3Y      | 5Y      | Since start |
|------------------|--------|---------|--------|---------|---------|---------|---------|-------------|
| Performance      | -1.33% | +14.07% | +9.96% | +17.13% | +9.96%  | +3.51%  | +19.15% | +65.22%     |
| Performance p.a. | -      | -       | -      | +17.13% | +4.87%  | +1.16%  | +3.56%  | +3.08%      |
| Sharpe ratio     | -1.70  | 2.99    | 2.64   | 1.60    | 0.12    | -0.24   | -0.02   | -0.08       |
| Volatility       | 11.32% | 8.89%   | 9.81%  | 8.36%   | 8.74%   | 10.99%  | 11.93%  | 9.03%       |
| Worst month      | -      | -0.56%  | -0.56% | -1.34%  | -5.75%  | -9.02%  | -11.31% | -11.31%     |
| Best month       | -      | 5.55%   | 3.92%  | 5.55%   | 5.55%   | 6.43%   | 7.19%   | 7.19%       |
| Maximum loss     | -3.62% | -3.92%  | -3.92% | -4.58%  | -10.67% | -29.58% | -29.58% | -           |

Austria

1 Important note on update status: The displayed date refers exclusively to the calculation of the NAV. 2 The Mountain-View Data Fund Rating calculates a computative ranking for funds using yield, volatility and trend data. For more information visit MVD Funds Rating