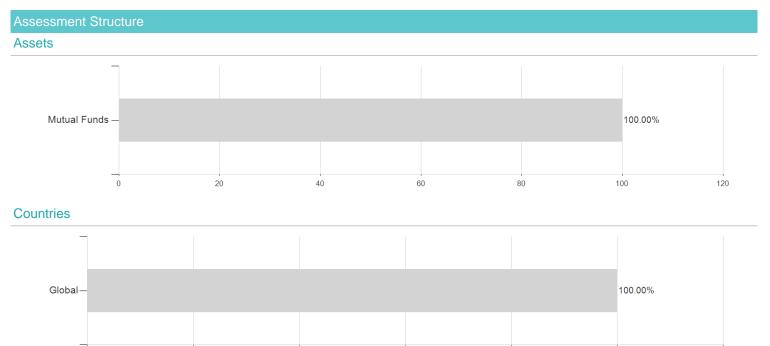

## SFC Global Opportunities (VTA) / AT0000A07LY7 / 0A07LY / LLB Invest KAG

| Master data         |                                 | Conditions             |       | Other figures          |                    |  |  |  |
|---------------------|---------------------------------|------------------------|-------|------------------------|--------------------|--|--|--|
| Fund type           | Fund of funds                   | Issue surcharge        | 5.00% | Minimum investment     | UNT 0              |  |  |  |
| Category            | Mixed Fund                      | Planned administr. fee | 0.00% | Savings plan           | -                  |  |  |  |
| Sub category        | Mixed Fund/Balanced             | Deposit fees           | 0.00% | UCITS / OGAW           | Yes                |  |  |  |
| Fund domicile       | Austria                         | Redemption charge      | 0.00% | Performance fee        | 5.00%              |  |  |  |
| Tranch volume       | (05/14/2024) EUR 6.96 mill.     | Ongoing charges        | -     | Redeployment fee       | 0.00%              |  |  |  |
| Total volume        | (05/14/2024) EUR 6.96 mill.     | Dividends              |       | Investment company     |                    |  |  |  |
| Launch date         | 11/5/2007                       |                        |       |                        | LLB Invest KAG     |  |  |  |
| KESt report funds   | Yes                             |                        |       | Heßgasse 1, 1010, Wien |                    |  |  |  |
| Business year start | 01.09.                          |                        |       |                        | Austria            |  |  |  |
| Sustainability type | -                               |                        |       |                        | https://www.llb.at |  |  |  |
| Fund manager        | Schleber Finanz-Consult<br>GmbH |                        |       |                        |                    |  |  |  |
| Performance         | 1M 6                            | SM YTD                 | 1Y :  | 2Y 3Y                  | 5Y Since start     |  |  |  |