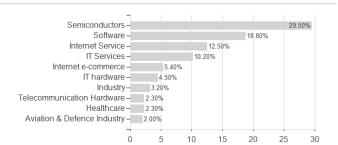

## Deka-Technologie CF / DE0005152623 / 515262 / Deka Investment



## Distribution permission

Germany

<sup>1</sup> Important note on update status: The displayed date refers exclusively to the calculation of the NAV.
2 The Mountain-View Data Fund Rating calculates a computative ranking for funds using yield, volatility and trend data. For more information visit MVD Funds Rating

<sup>3</sup> Displays the Ethical-Dynamical Ratio calculated according to standard criteria. The maximum value is 100. For more information visit EDA





# Deka-Technologie CF / DE0005152623 / 515262 / Deka Investment

#### Assessment Structure





## Largest positions



### Countries Branches