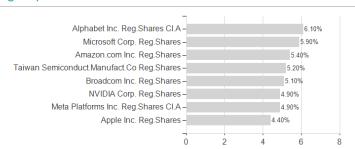

## Deka-Technologie CF / DE0005152623 / 515262 / Deka Investment



## Distribution permission

Germany

<sup>1</sup> Important note on update status: The displayed date refers exclusively to the calculation of the NAV.
2 The Mountain-View Data Fund Rating calculates a computative ranking for funds using yield, volatility and trend data. For more information visit MVD Funds Rating

<sup>3</sup> Displays the Ethical-Dynamical Ratio calculated according to standard criteria. The maximum value is 100. For more information visit EDA





# Deka-Technologie CF / DE0005152623 / 515262 / Deka Investment

#### Assessment Structure





## Largest positions



### Countries Branches