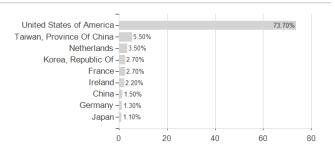

## Deka-Technologie CF / DE0005152623 / 515262 / Deka Investment



## Distribution permission

Germany

<sup>1</sup> Important note on update status: The displayed date refers exclusively to the calculation of the NAV.
2 The Mountain-View Data Fund Rating calculates a computative ranking for funds using yield, volatility and trend data. For more information visit MVD Funds Rating

<sup>3</sup> Displays the Ethical-Dynamical Ratio calculated according to standard criteria. The maximum value is 100. For more information visit EDA





# Deka-Technologie CF / DE0005152623 / 515262 / Deka Investment

#### Assessment Structure





## Largest positions



### Countries Branches