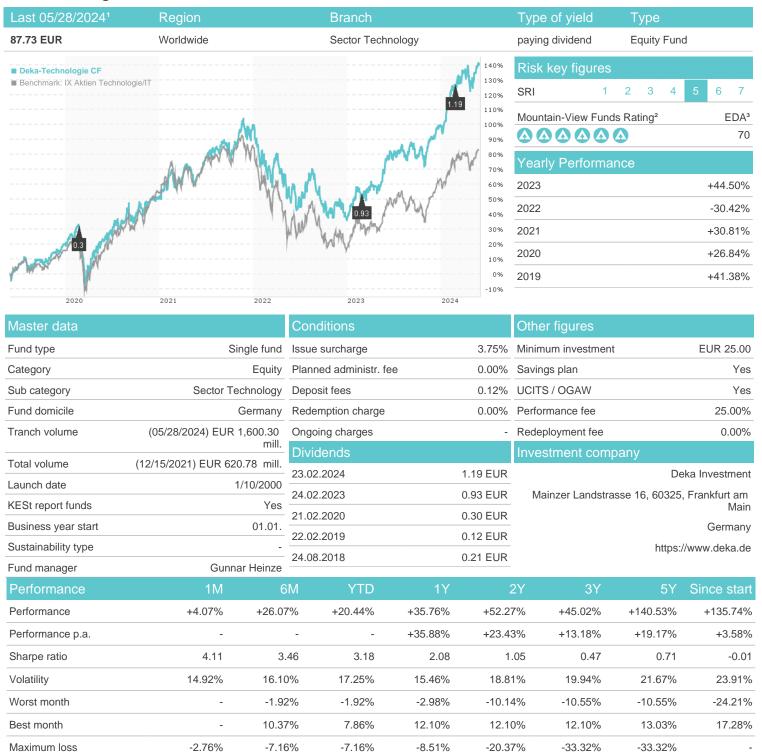

## Deka-Technologie CF / DE0005152623 / 515262 / Deka Investment

## Distribution permission

Germany

<sup>1</sup> Important note on update status: The displayed date refers exclusively to the calculation of the NAV.
2 The Mountain-View Data Fund Rating calculates a computative ranking for funds using yield, volatility and trend data. For more information visit MVD Funds Rating

<sup>3</sup> Displays the Ethical-Dynamical Ratio calculated according to standard criteria. The maximum value is 100. For more information visit EDA

# Deka-Technologie CF / DE0005152623 / 515262 / Deka Investment